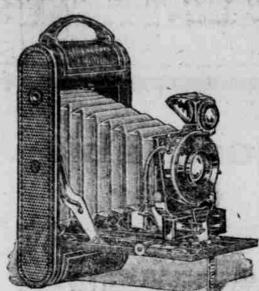

## For a Merry Christmas a KODAK is the very thing

This is the story for films—the sizes are complete an d the film itself is kept under proper conditions. We find it pays to be careful about the little things.

No. 1 AUTOGRAPHIC KODAK, JR. Price, \$16.67 Pictures, 2½ x 3½ inches What would Helen like?

What can I get that would please Jim? KODAK

Everybody likes pictures-everybody likes to make them—everybody can, with this simply worked instru-ment. No sconer does the opened box disclose a Kodn's than the camera is in eager hands and "click" the first

Our Christmas stock is varied and complete, but there is one thing you won't find here—"some-thing just as good." We sell the real thing. RODAKS FROM 89.19 UP BROWNIE CAMERAS \$2.86 UP

3A AUTOGRAPHIC KODAK Price, \$29.36

It makes a picture larger than any of the other Kodaks—postcard size— and yet the camera itself is compact enough to fit the overcoat pocket. Equipped with carefully tested lens and shutter as well as all the practical conveniences that make good picture making all the easier.

A Kodak that you will be proud to give and that any one on your gift list