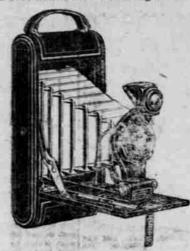

## For a Merry Christmas a KODAK is the very thing

This is the story for films—the sizes are complete an d the film itself is kept under proper conditions. We find it pays to be careful about the little things.

No. 1 AUTOGRAPHIC KODAK, JR. Price, \$16.67 Pictures, 2½ x 3½ inches What would Helen like?

What can I get that would please Jim? KODAK

Everybody likes pictures-everybody likes to make them—everybody can, with this simply worked instru-ment. No sconer does the opened box disclose a Kodn's than the camera is in eager hands and "click" the first

Our Christmas stock is varied and complete, but there is one thing you won't find here—"some-thing just as good." We sell the real thing. RODAKS FROM 89.19 UP BROWNIE CAMERAS \$2.86 UP

3A AUTOGRAPHIC KODAK Price, \$29.36

It makes a picture larger than any of the other Kodaks—postcard size— and yet the camera itself is compact enough to fit the overcoat pocket. Equipped with carefully tested lens and shutter as well as all the practical conveniences that make good picture making all the easier.

A Kodak that you will be proud to give and that any one on your gift list