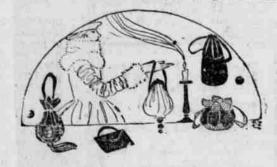

#### A SPLENDID XMAS GIFT IS A VELVET BAG

A big lot just came in, in plain and fancy, offered in black, navy brown and taupe, in many desirable shapes and styles. Well made and neatlf finished. \$3.50 to \$25.00

### NEW METAL BAG TOP \$1.25 to \$3.50

of very best quality and they come in just the shapes want. Make up some bags as gifts and use these range handles with chains, offered in silver, brass and the lized silver.