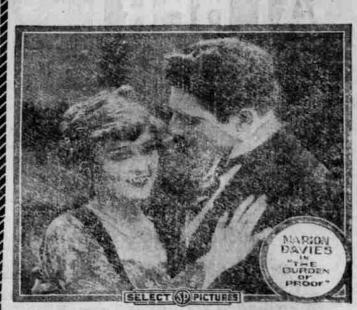

### ALTA TODAY

One of the most thrilling stories of love and intrigue ever shown in this city is Marion Davies' latest Select Picture, "The Burden of Proof." in which she is directed by Julius Steger, which will be seen at the Alta Theatre today. In this picture Miss Davies plays the part of Elaine Brooks, a wife of Robert Ames, nephew of a member of the United States cabinet.

In Addition **Keystone Comedy** "JANITOR'S WIFE'S

TEMPTATION'

COMMUNICATION OF THE PARTY OF T

CHILDREN 10c

ADULTS 30c

**Marion Davies** 

-IN-

"The Burden of Proof"