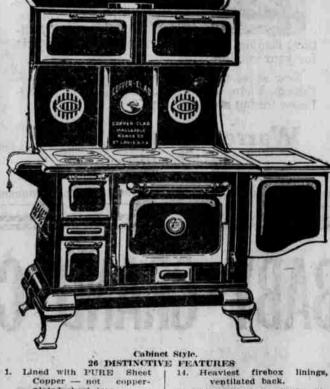

75c

THOMPSONS' DRUG STORE

DISTINCTIVE FEATURES OF THE COPPER CLAD

Malleable Range. THE RANGE THAT CAN'T RUST OUT

Copper - not of plated sheet iron, 15. Three-piece fire back. No center point or seam. 16. Wood extension firebox for long stick.

Themros Body construction.
(Four walls and air space). Concealed hinges and entches.

One-piece maleable iron on back flue. Perfectly smooth, rivetless, oval nickel trimmings, mooth surfaced front and top.

Hig roomy pouch that feeds fuel without poking. Double walled doors with air space. Oval pressed panels in all

Weighted, perfectly bal-

anced oven door.
End draft, poker and fire lighting door.
Reservoir shift for het or

warm water. Adjustable firebox with round corners.

on all doors.

Scoop end ash pan, independent ash pit door.

Dust proof ash pit door.

Combination drop draft door and grate bar cover on cabinet ranges.

Jan. base under Cabinet ranges prevents danger of fire.

25. Air tight, screws check draft in closet pipe.

26. Large direct damper open-

17. Permanent grey iron smoke pipe collar.

18. Beautiful square smoke

pipe.

19. Large nickled bar oven door handle (17 in. long).

20. Nickeled bar door handles on all doors.

West and the second section of

CRAWFORD & HEDGES Corner Court and Main Sts