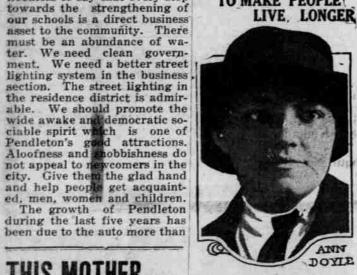

As a preliminary call to all the people to begin an organized national health campaign, Surgeon General Blue of the United States public health service has sent out an appeal to 115,000 ministern throughout the country to devote Sunday, February 23, to a discussion of how the fight against disease, and particularly those veneral diseases which so terribly menace our national vitality, shall be carried on.

Miss Doyle is supervising nurse of the veceral disease division of the U.S. Public Health Service.

PEACE PROBLEMS