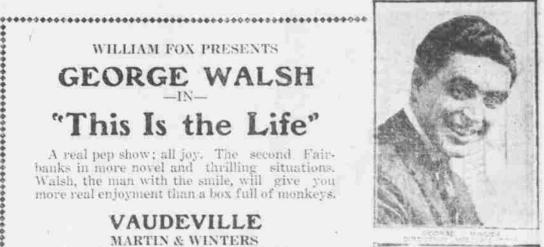

## Alta Theatre

Tuesday Wednesday

A BIG LAUGH SHOW

WILLIAM FOX PRESENTS

GEORGE WALSH This Is the Life"

A real pep show; all joy. The second Fair-banks in more novel and thrilling situations. Walsh, the man with the smile, will give you more real enjoyment than a box full of monkeys.

VAUDEVILLE

MARTIN & WINTERS Comedy Singing, Talking and Dancing,

> MISS GEORGIA CHARTRESS Comedienne and Whistler.

Adults 30c Children 10c

GEORGE WALSH DIRECTION WILLIAM FOX WITH TUESDAY AND WEDNISHAY