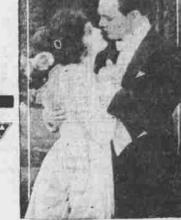

### Alta Today.

Den't miss seeing deorge Walsh is William Fox's comedy-drams. This is the Life. The picture will be shown tonight at the Alta Theatre.

George has a rip-roaring play in which the action centers around a roup of revolutionists to which Geoecomes attached under the impress on that it is in South American is log that it is in South American to make motion pictures. George takes an active-part in the revolution still believing a motion picture is being taken. He wakes up in fall with the sentence "to be shot at daybreak," hanging over his head.

He escapes. And then he goes to the resoure of the young fady who, he thought, was the star of the show but who is the daughter of an American consid in South America. Ther Geo-

nsud in South America. After Greecher she likes him and-w they live happily ever after