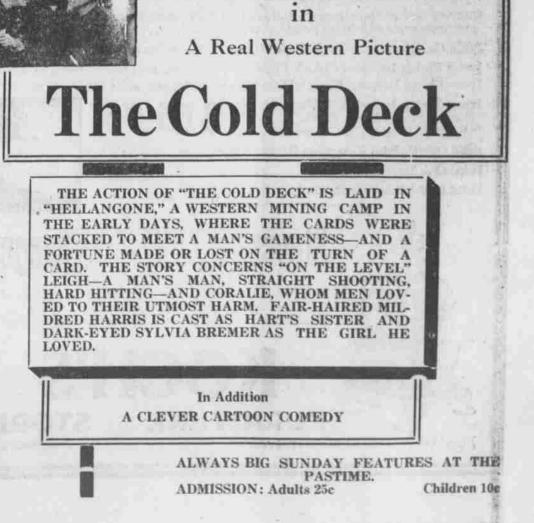

### 1915, at \$250. WONDERLAND OF WEST

wn overcont. eton on maddrews P. O., est in "The Cold Duck," the latest 10-15 photodrama staring Wm. S. Hart apartment which will be presented at the Pas-hed sleeping time theater Sunday and Monday. The Phone 220 10-Sit days in California, is centered in the 10-Sit days in California, is centered in the otes, every-bets you are o seventy-five write C. R. val forests write C. R. the towerin 10-25\* val forests.