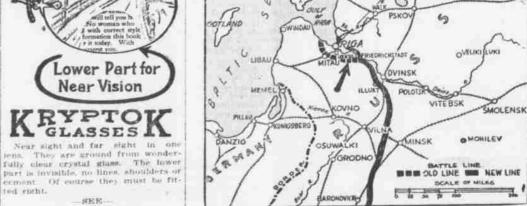

# PENDLETON **AUTO COMPANY**

The capture of Riga by the Ger- ful if they will ever be able to go mans leaves their army within 308 much closer now than they are to miles of Petrograd, but it is doubt- the Russian capital. Deep and al-

most impassable marshes cover the tround between the two points, How around between the two points, How ever, the full of Rign, which was the headquarters of the Russian flect, was a severe blow to the Russian cause. The arrow indicates the changed battle line after the capture of the city.