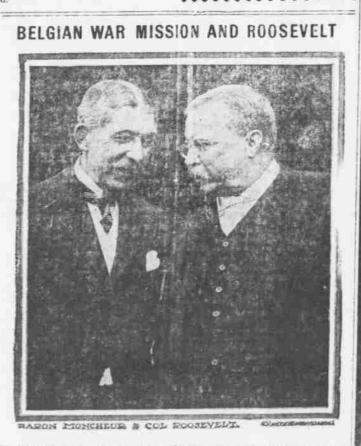

in Interesting photograph raise the lawn of Colonel Research? the af Oyster Hay, August 22, which the Belstian Communicationers to the Uni-ted States visited the Former Print dent.