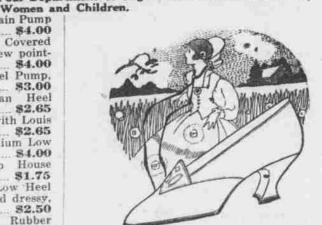

### Low Shoes and Pumps For HOT WEATHER, shown in our Department of High-Class SHOES for Men,

Ladies' Patent Kid Turn Sole Plain Pump \$4.00 with Louis Cuban Heel. Ladies' Kid Plain Pump with Covered French Heel, made on the new pointed toe last Ladies' Kid 2 Strap Cuban Heel Pump, very soft and comfortable ..... \$3.00 Ladies' Patent 2 Strap Cuban Heel Pump, very dressie slipper.... \$2.65 Ladies' Patent 4 Strap Pump with Louis Cuban Heel \$2.60 Ladies' Dull Kid, 6 Strap Medium Low Cuban Heel Pump Ladies' Kid Low Heel 1 Strap House Slippers, wide toe \$1.75 Ladies' Kid 2 Strap Medium Low Heel Slipper, very comfortable and dressy price S2.50 Ladies' Martha Washington Rubber Sides and Rubber Heel House Slipper Ladies' White Canvas Slippers and Rub-

ber Soles and Heels, Pump. .... \$1.95

Ladies' White Canvas Plain Pumps With

Ladies' White Canvas 2 Strap White Covered Heel Pump . \$2.50 Ladies' White Canvas Colonial Pump with White Covered Heels ..... \$3.00

### Covered Cuban Heels .... THE BARGAIN BASEMENT