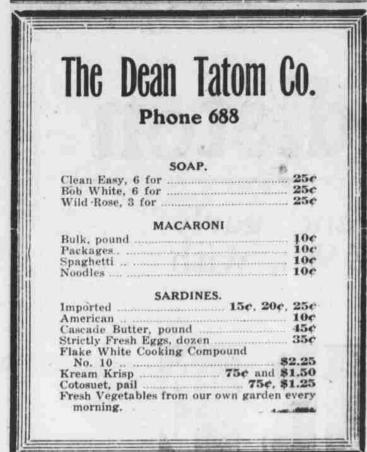

TWELVE PAGES



AMERICAN LEGION PUTS FLAG BESIDE ST. PAUL'S ALTAR

Banner Placed in Cathedral With Impressive Ceremonies to Hemain to End of War.

there until after the war. There were five flues, one from each batta-band 237th. They were escorted to the Cathedrai by 300 Canadian soldiers, "At the crouse fluide filled the esti-fice same "Mine Eves Have Seen the George T. Davis, G. A. R. Chern King."



To the expectant mother the coming of the new baby should be an event of great joy. She should be bright and happy. A cheerful frame of mind will influence her coming baby's entire formed by

and happy. A cheerful frame of mino will influence her coming baby's entities future life.
Thousands of mothers for the past fifty years have used "Mother's Friend." This preparation has a soft ening, penetrating eff