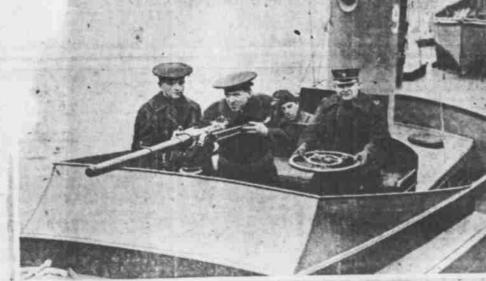

CHARTER COLLEGE STORY

The submarine chaser Lynx, of which Ensign Blake has command, is now up for repairs at bission after atrolling the New England coast on the lookoot for derman sabinitions. Ensign Blake is a Marvard grade-