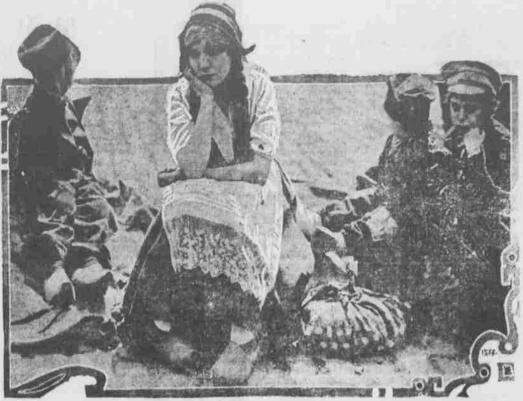

### "Vot You Mean, Mad?"

MARY PICKFORD IN "HULDA FROM HOLLAND," A PARAMOUNT PICTURE, PRODUCED BY FAMOUS

"Mad? I ain't mad. I's yust dinking

"Dinking vot comes us too, me und Heinie und the utter boys."
It was Mary Pickford, the world's greatest motion picture star, who was doing the thinking and the talking.
Heinie and the boys were her pals in the latest production she has made for the Paramount Program and which little Mary declares most emphatically is the best piece of work she has done since she has appeared in Famous

"Vot is de name of dot pitcher. Dot blay, she is called 'Hulda From Holland,' and I want you to member dot mine Heinle ist yust twice years old. He is klein Haral Hollacker. We haves much fun in pitchers." This Paramount Picture has been given special showings in the large cities and is declared Miss Pickford's best.