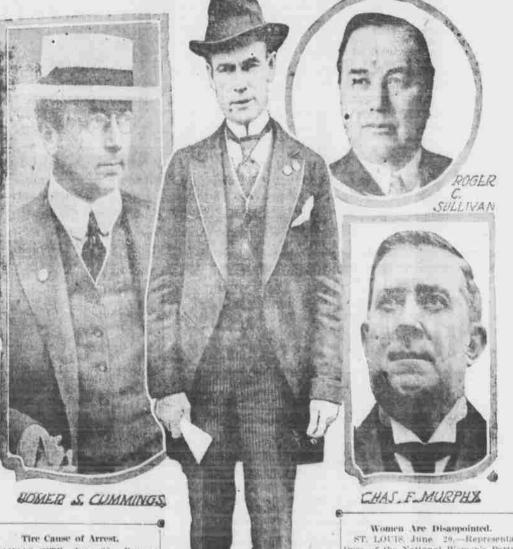

satoes came from southern California BABY HAS HAIR AND TEETH. previously. It means that new sections are being invaded by the dread-

His Birth. ,

MEN WHO WERE PROMINENT AT ST. LOUIS CONVENTION

Washington ... 32 23 589 2 ed insect. Up to this time the tuber moth was confined almost exclusively to the so-called Delta section of California, but it has now appeared in great deal more attention in Under-the state, the Homolulu. He is Leroy Alvin King. Philadelphia 15 35 300 of my neck still retains the old youth-light part of the state, the Hillington 30 23 556 The this the Mr. Kelly with red between the Mr. Kelly with red between 30 23 556 The this the Mr. Kelly with red between 30 23 556 The this the Mr. Kelly with red between 30 23 556 The this the Mr. Kelly with red between 30 23 556 The this the Mr. Kelly with red between 30 23 556 The this the Mr. Kelly with red between 30 23 556 The this the Mr. Kelly with red between 30 24 556 The this the Mr. Kelly with red between 30 24 556 The this the Mr. Kelly with red between 30 24 556 The this the Mr. Kelly with red between 30 24 556 The this the Mr. Kelly with red between 30 24 556 The this the Mr. Kelly with red between 30 24 556 The this the Mr. Kelly with red between 30 24 556 The this the Mr. Kelly with red between 30 24 556 The this the Mr. Kelly with red between 30 24 556 The this the Mr. Kelly with red between 30 24 556 The this the Mr. Kelly with red between 30 24 556 The this the Mr. Kelly with red between 30 24 556 The this the Mr. Kelly with red between 30 24 556 The this the Mr. Kelly with red between 30 24 556 The this the Mr. Kelly with red the Mr. Kelly with red the Mr. Kelly with red the this the Mr. Kelly with red the Mr. Ke

rille of California.

HOMER CUMMINGS.

who is being talked of as chairman of the democratic national committee, t succeed William McCombs, who re tired at the convention in St. Louis.

RED HAIR KELLY'S PAVOR. New York Telephone Operator Finally Locates Righ Man.