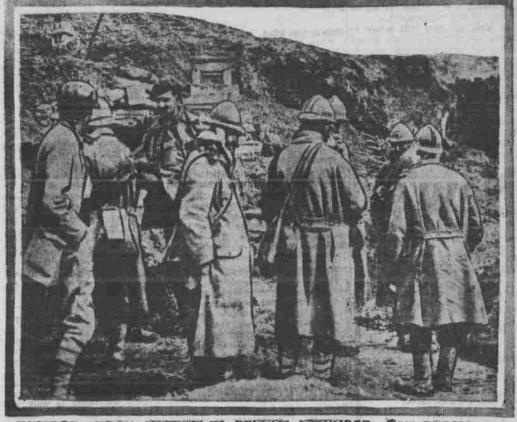

## WAITING FOR LULL IN BATTLE TO REMOVE WOUNDED AT VERDUN

HOSPITAL CORPS WAITING TO REMOVE WOUNDED. CINTLALMESCRICA

Here are a few members of a bombardment to remove their wound- helmets which the hospital men weat