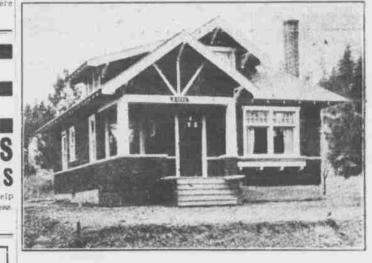

## **A New Pendleton Home**

The above cut shows a classy five-room bungalow now being built by Pete Shaver on his lot on Logan street. The home will cost about \$2,000, equipped with all modern conveniences, the plans, specifications, and material for the same are being furnished by the