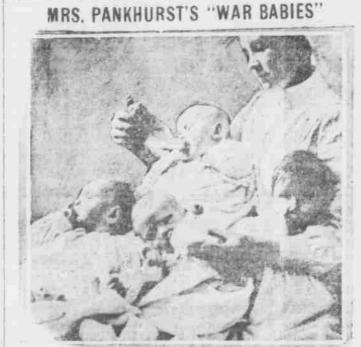

ZEROLENE the Standard Oil for Motor Cars

Mrs. Emmeline Pankhurst, leader they were selected as the best exam the militant suffragettes of Eng- ples of their clius. They will be give and showed this photograph of the en the same bringing up that my own four war hables she has taken to raise children received, and when the time when she was at the McAlphin Hotel comes for the nation to tackly the in New York the other day. They problem of the illegitimate child of the Miners Joan, Elizabeth and it surely must do this action must Mary, aged six months, and Kathet, prove a helpful precedent England

Ins one year old, "The fithers of two were officers gardless of war conditions and the killed at the Dardenelles," said Mrs. "For the war hables was adopted only Pankhurst. "I am raising them at to give prominence to the movement an experiment, and am deeply attach of curing for this problem, which is red to them. Bach has its story, and vital."