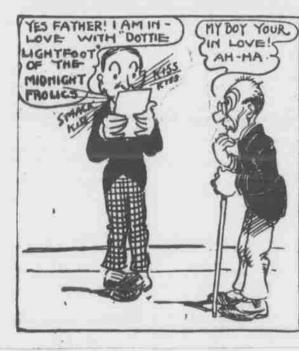

SERVICE (Willard )

STATION Pel. 684. Cor. Main and Water Sts.

By Mort. M. Burger

"HEEZA BOOB," And the blow almost killed Heeza.