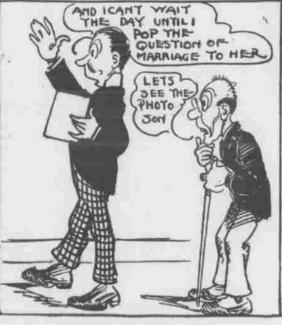

SERVICE (Willard )

STATION Pel. 684. Cor. Main and Water Sts.

By Mort. M. Burger

"HEEZA BOOB," And the blow almost killed Heeza.