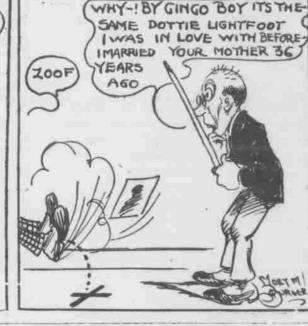

SERVICE (Willard )

STATION Pel. 684. Cor. Main and Water Sts.

By Mort. M. Burger

"HEEZA BOOB," And the blow almost killed Heeza.