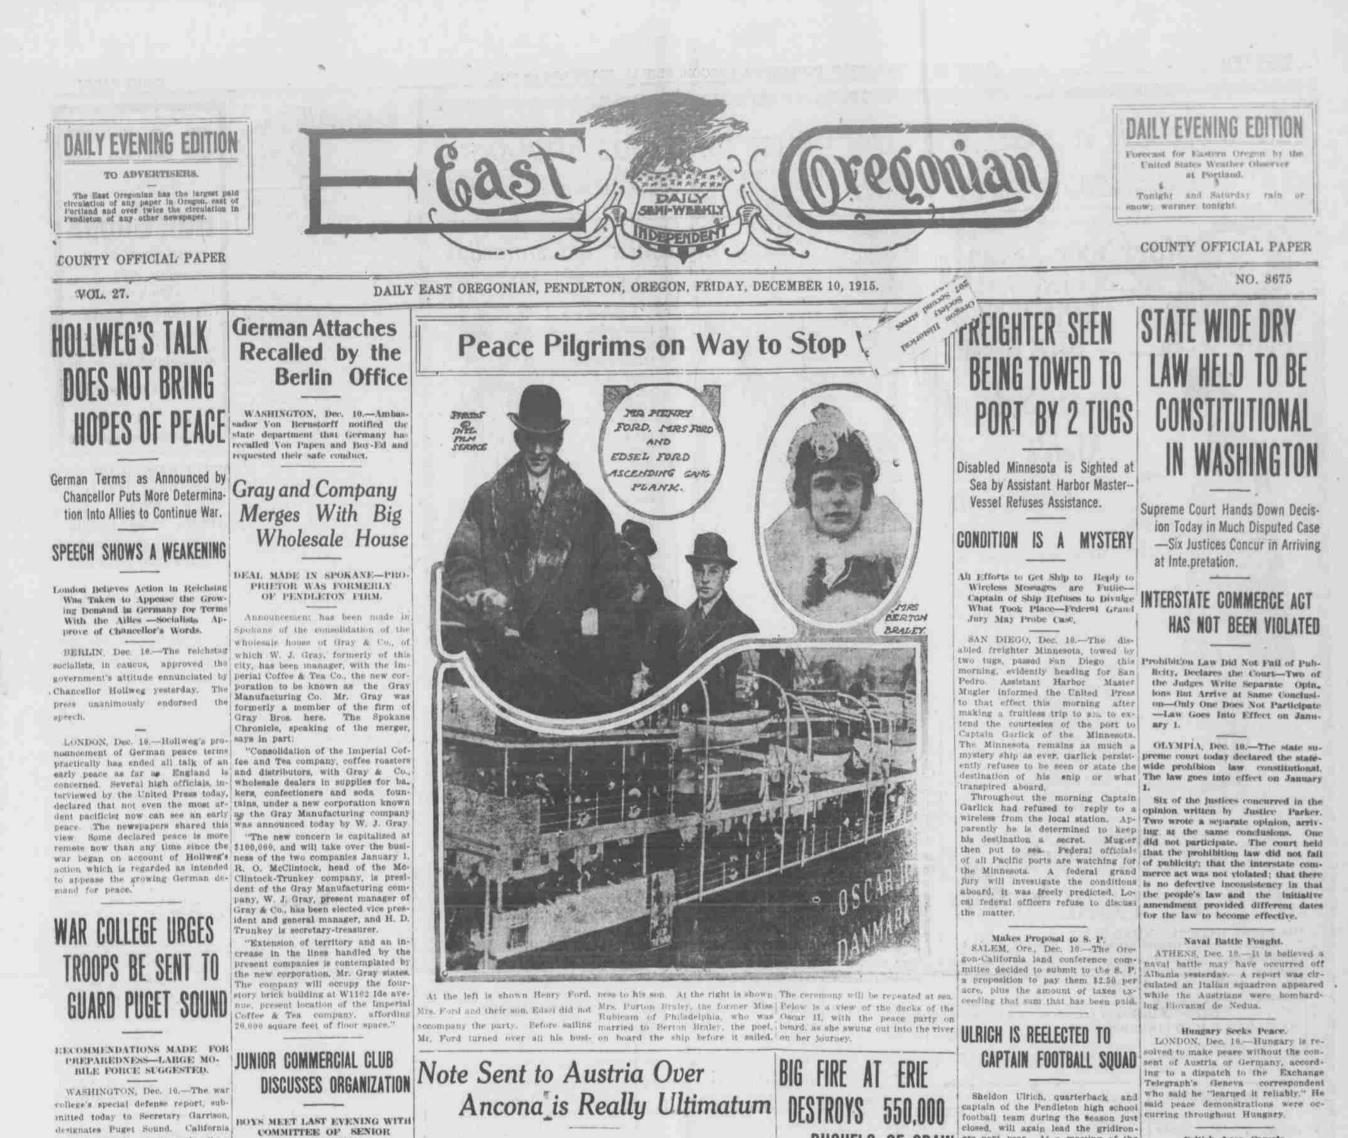

BUSHELS OF GRAIN ers next year. At a meeting of the letter men of the football squad he was chosen to retain the office of rich is one of the best men the high wheal has had in recent years. FIREBUG IS SOUGHT THOUGH school has had in recent years, few miles from Kut-el-Amara, the Starting to play in his freshman British base, it was officially an-year at end, he made a name for nounced, himself by his hard tackling. This "We continue to harrass the ene-ERIE, Pa., Dec. 10 .- Five hundred year, when Quarterback Boylen was my," the war office claimed. We nd fifty thousand bushels of Cana- incapacitated by an injury, he was have captured 300 camels."