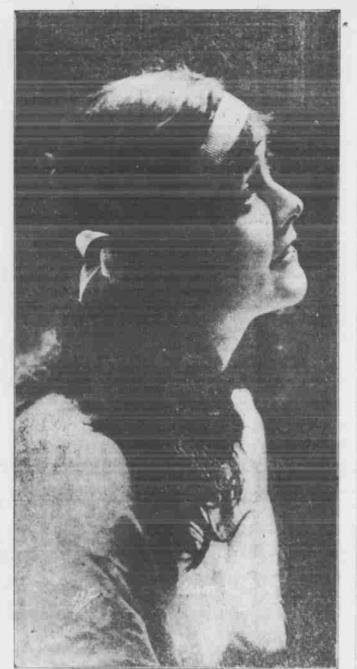

Kitty O'Conner as "Peg." in "Peg to My Heatt," at the Oregon Theater

HURCHES

at the Presbyterian church tomorre At 10 a. m. Sunday school will he Lather A. Pintley to I. Taylor, \$2,- its regular meeting. At 11 a. m. Mr. supplies being one of the heavies. Rhown here for any other day than Monday, when the bulk of the week's run pairs in appearance.