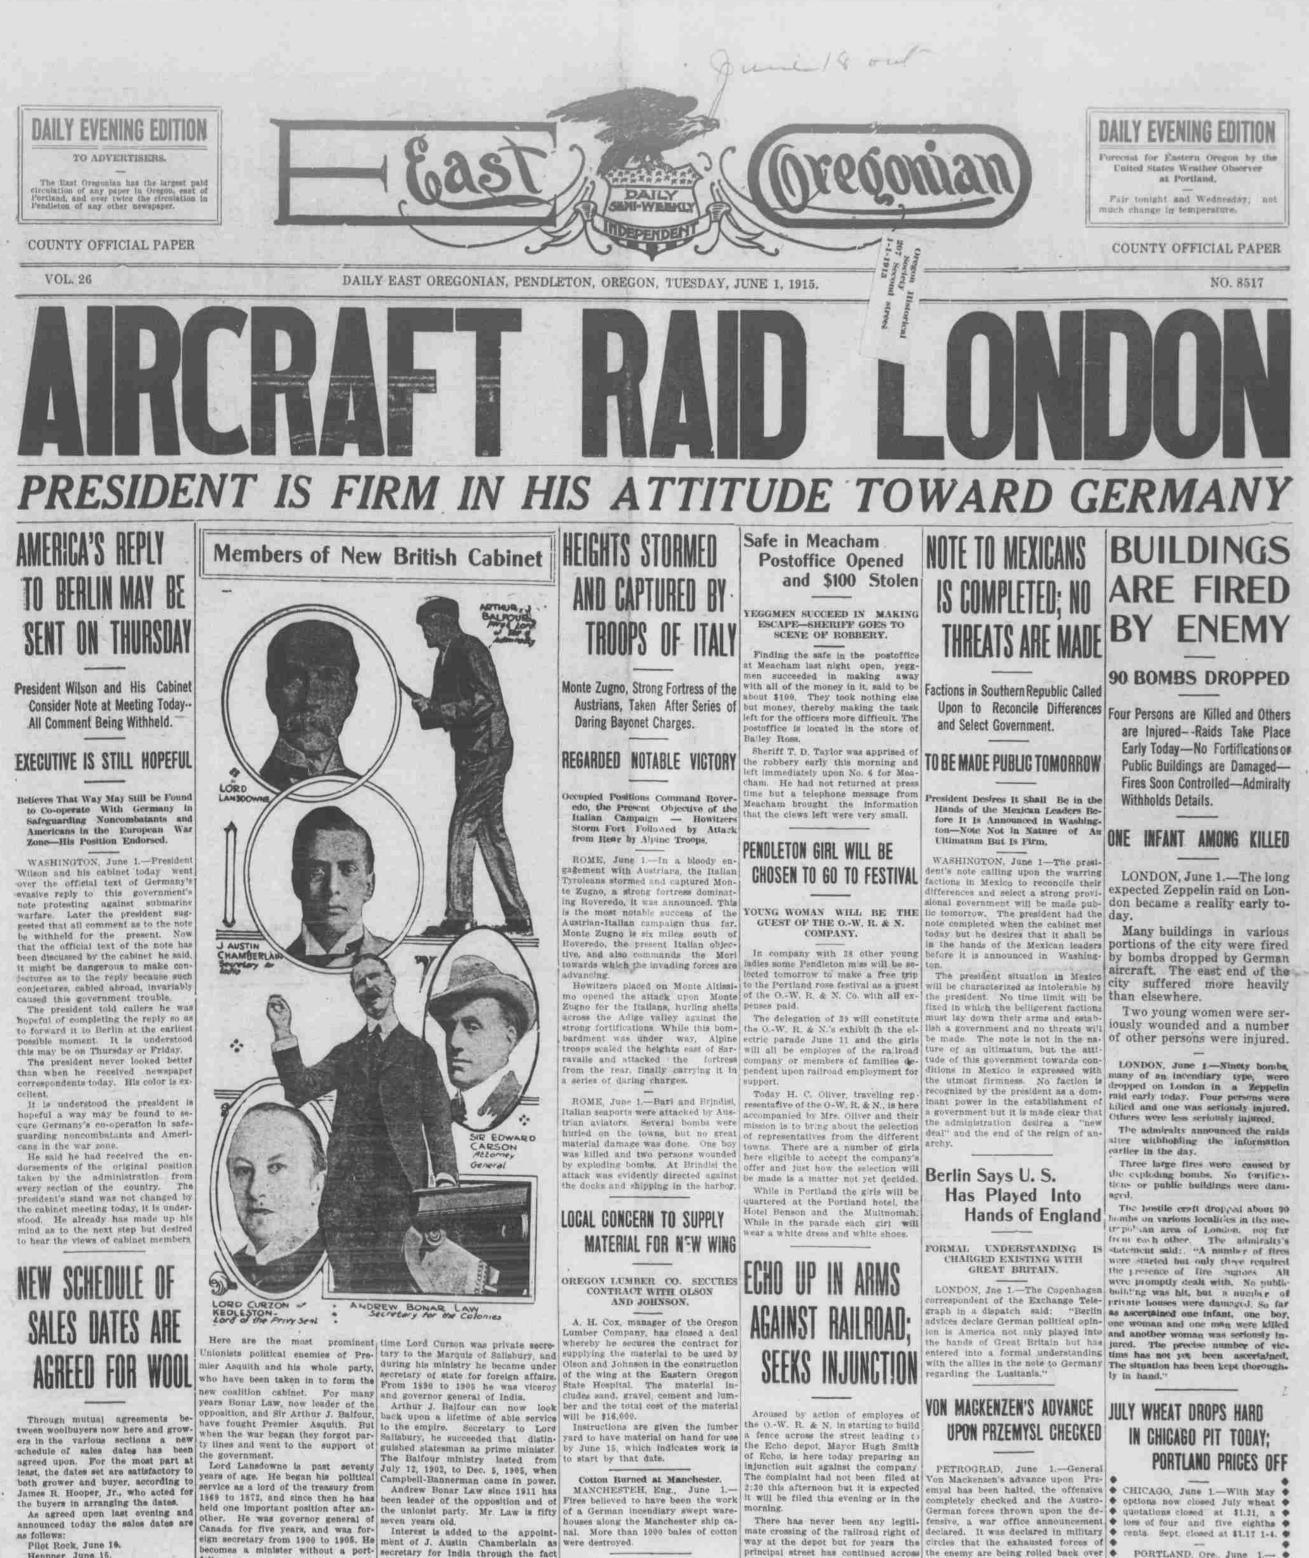

becomes a minister without a port- secretary for India through the fact

that he is a son of Joseph Chamberfollo. follo. Lord Curzon of Kedleston, Union-ist opponent of Lloyd-George, Asquith and practically all of what these two men have stood for in English poli-tics, recalls India. It was in that country that the present minister mand pla createst provided in the present minister country that the present minister transmission of Joseph Chamber-is a cold snap. Seiting ice at a seiting ice at a is a cold snap. MEWS made his greatest reputation. At one 1903-6.