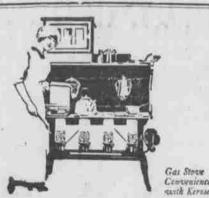

## awith Kerssene Kitchen Economy

With wood or coal-waste heat. Too much or too little for best cooking. In hot weather too much heat coming out into the

With a good oil-stove-no waste heat or fuel. One burner or four-low flame or high-a slow fire or a hot one. All the convenience of gas for every home, all the year round.

### **New Perfection** Oil Cook-Stove For Best Results Use Pearl Oil

Better cooking,-flame adjustable to just the degree needed for roasts, for bread, for pastry. No odor. Does not taint the food. A cool cook and a clean kitchen. Ask your dealer. See demonstration, Palace of Manufactures, Panama-Pacific Exposition.

STANDARD OIL COMPANY

Pendleton