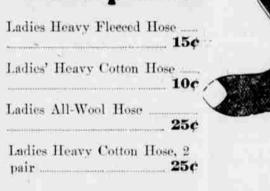

| 69¢ and 98¢       |
| Ladies' Outing Skirts                  |                   |
| Black Taffeta Silk, 36 inches, regular | 98¢               |
| Apron Gingham                          | 5¢                |
| Book Fold Percale                      | 6 1 2¢            |
| American Prints                        | 5¢                |

### Ladies' and Misses' Overshoes

This store is a friend of the working people,

| 0 101010                     |        |
|------------------------------|--------|
| Ladies' Overshoes, 1 buckle  | 98¢    |
| Ladies' Overshoes, 2 buckles | \$1.25 |
| Ladies Rubbers               | 49¢    |
| Misses' Overshoes, 1 buckle  | 75¢    |
| Misses Overshoes, 2 buckles  | \$1.10 |
| Child's Overshoes, 1 buckle  | 58¢    |

#### Ladies' Hose Underpriced



#### Ladies' Union Suits

| Ladies' Union Suits     | 49¢              |
|-------------------------|------------------|
| Heavy Fleeceed Unions   | 98¢              |
| Wool Unions             | \$1.69 to \$2.49 |
| Ladies' two-piece Suits | 25¢ and 49¢      |



#### Men's Underwear

| Men's | Heavy 15 lb. fleeced shirts and drawers  | 49¢  |
|-------|------------------------------------------|------|
| Men's | Heavy Ribbed                             | 49¢  |
|       | Heavy Fleeced Unions                     | 98¢  |
| Men's | Wool Shirts and Drawers 98¢, \$1.20, \$1 | 1.49 |

#### Men's Winter Shirts

| Men's Heavy | Flannel Shirts  | <br>98¢ |
|-------------|-----------------|---------|
| Men's Heavy | Velour Shirts . | 73¢     |
| Men's Heavy | Work Shirts     | <br>45¢ |

#### Glo