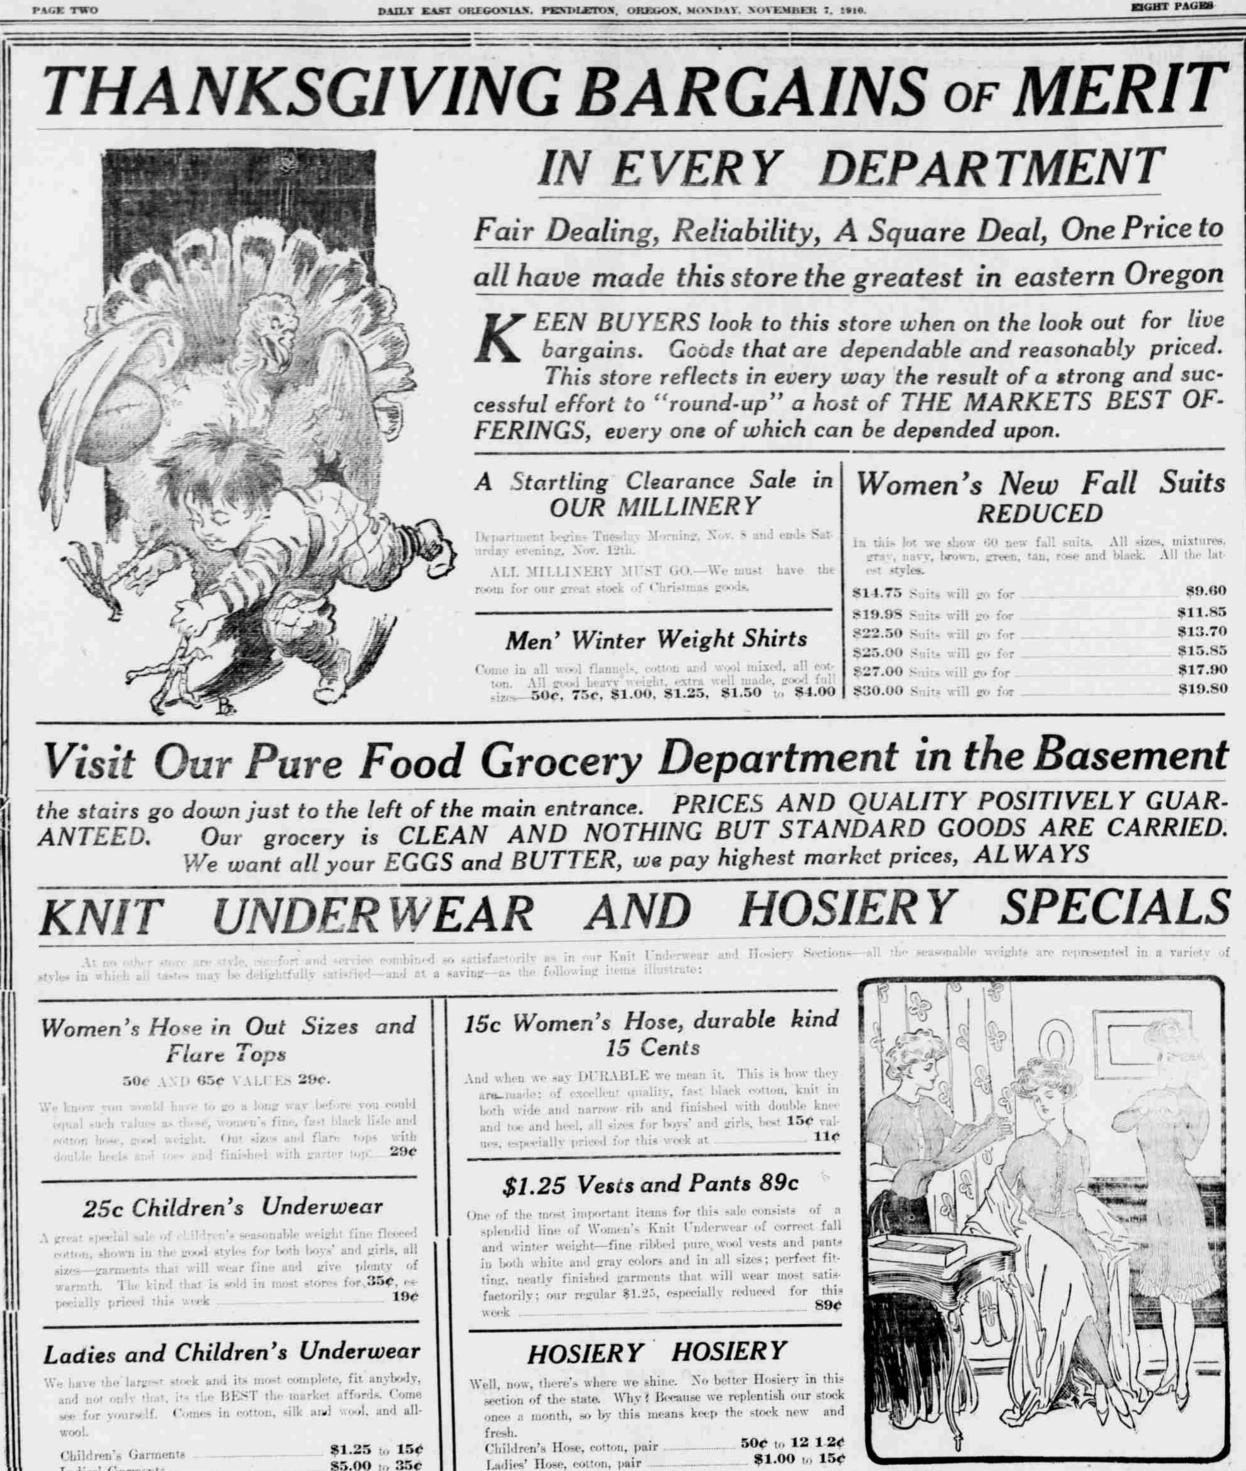

# OUR PREMIUM DEPARTMENT

### Domestic and Imported Bedding A FULL LINE AT MODERATE PRICES. Silkoline Comforters with Fuji silk border in various colors-

warm as a blanket and light as a feather. Price \$4.75 to \$2.50.

Extra Fine California Blankets, white with pink and blue striped borders. Plaids in pink, blue and brown, all wool. mixed browns, mixed greys Prices \$10.00 to \$4.98 pair. All-wool blankets.

### Children's and Misses' Outing SILKS Flannel Gowns

# Children's Coats

Sizes 2 to 5. Come in red, navy, tan and brown, broadcloth

and flannels. These are very stylish and serviceable-\$4.50 to \$6.00.

# Dress Goods Extraordinary

At no time of this season has our dress goods department been in better shape than now-we can furnish you any cloth. any color which the season demands. So you may come in with the satisfaction of getting just what you want.

With Serges, Storm Serges, Viennas, Poplins, Prince Henry Cloth, Panama, Broadcloth, Individual stripe fancies, fancy plaids, stripe flannels, etc., we can please you, in all these and more too. Prices, yard ..... \$1.00 to 25¢

### SILKS SILKS

China, Shantung, Jap Silks, Taffeta, Fuji Silk, Swiss Taffeta. Satin, Swiss Messaline. In any shade and quality you may Satin, Swiss Messaline. Yard S1.25 to 25¢

## **Our Staple Department**

Is the best in the city. We cater to this department for it is one of the foundations to a dry goods store. We buy the best quality for the least money thereby giving onr patrons the best for the cheapest price.