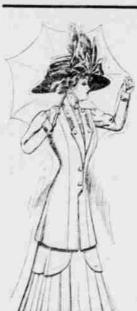

## Women's Spring Tailored Suits of Style and Beauty

Our one wish is that the suits we are selling at from \$27.50 to \$35.00 could be compared side by side with the best you can have made to order at \$50.00.

These suits can not be compared with the ordinary ready-towear suits. The Fabrics are pure wool. The style and tailoring is far superior and the linings are the best, guaranteed for two seasons' wear.

These suits are real stylish models, specimens of the most skillful tailoring, and we have such a vast asortment that there is a model here becoming to every figure.

By All Means See These Suits Let your own judgment guide you.