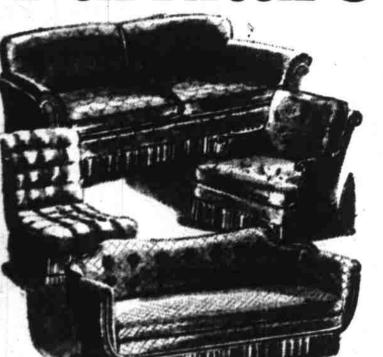

# Furniture Clearance!

This is clearance time in Miller's furniture department! All odd pieces . . . floor models will be sacrificed at prices which will reflect real savings . . .

| Love Seat, chintz covered, reg. 200  | .125.00 |
|--------------------------------------|---------|
| Sofa, regular 312.65, clearance      | 200.00  |
| Louis XV Sofa and Chair, reg. 450.00 | .250.00 |
| Sofa and Chair, reg. 226.00, clear   | .170.00 |
| Sofa and Chair, reg. 227.85, clear   | .175.00 |

### FLOOR MODELS ODD PIECES

Upholstered Chair, reg. \$63, \$50 Upholstered Chair, reg. \$84, \$65 Upholstered Chair, reg. \$85, \$70 Upholstered Chair, reg. \$91, \$75 Sofa and Chair, reg. \$400, \$300