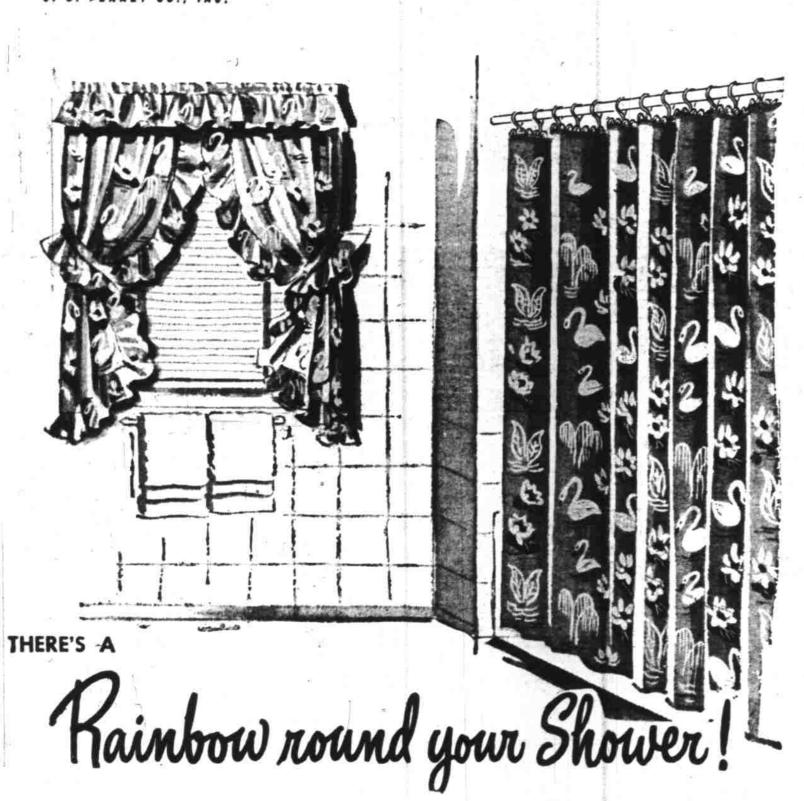

#### DO NOT MAKE AN APPOINTMENT

FOR NEXT FRIDAY NITE

K.B.

(SEE TUESDAY'S PAPER)

GAYLY PRINTED SETS OF RAYON TAFFETA

It's time to start prettying up the house for Spring! Time to awaken the beauty of your bathroom! With lustrous rayon-taffeta and sparkling plastic curtains like these, in colors and patterns to delight and please the eye.

### Rayon-Taffeta Shower Curtains

Add swish to your bathroom, makes it pretty as milady's boudoir! Of lustrous water repellent fabric that looks brightas-new after countless showers! In colorful stripes and designs.

#### Matching Rayon-Taffeta Window Curtains

With engaging ruffles and saucy tie backs. Of the same durable water repellent ray-on. Your guests will ooh! and ahh! when they see how pretty they'll make your bathroom window look!