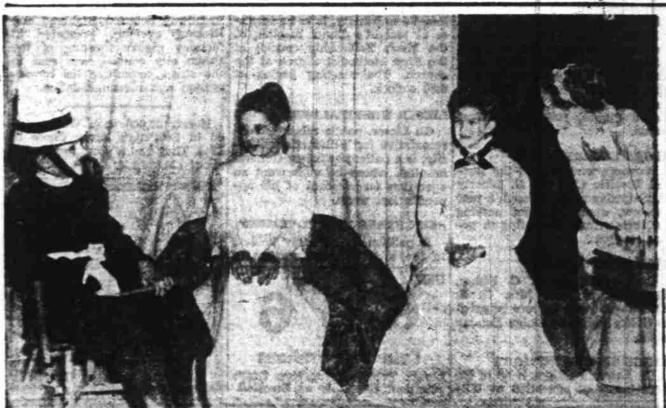

Members of the cast of "The London Murderer" are pictured above in a tense scene at the opening performance on Thursday night at the "Cellar theatre." Left to right are Geraldine Keene, efficient London police lieutenant, Sidney Anne Kromer as Christine Fountaine, Marcia Maple as Jeanne Fountaine and Julie Miller as the maid.

Pictured below are Bill and Karen Ringnalda in their play "The Magic Stocking." Characters are themselves played by themselves, with Santa Claus making an appearance too. (Statesman photos).

figures manipulated. It was story of gifts and sheep and the Christ child as she can't even read, her mother did the prompt