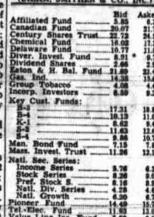

Stocks and Bonds

Congretations to around the first a witness of a witness of a witness of the points.

Volume held up well, reaching 2,350,000 shares compared with yesterday's 2,920,000, the year's highest level.

Advances outnumbered declines by 468 to 417, of the 1,144 issues that he with Low Close traded; and there were 75 new 1987 highs as against 16 new lows.

Weighted by the blue chip is sues, however, the Associated Press average of 66 stocks showed a decline of 30 cents to \$177.50, with the industrials unchanged, the rails down 50 cents and the utilities down 20 cents.