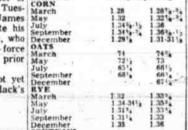

## Portland Grain

algate

ont Can ont Oil

Trane Co. Crown Zell Curtiss Wr

Deere & Ca Dia Match Doug Air Dow Chem De P de Ne

Fairchild

ns Edison nfainer

15-day shipment, hulk, coast deliv-cry Oats No. 2 38 lb white 55 50. Colored CHICAGO, Feb. 12 UP-Grains Barley No. 2, 45 lb B. W. 515 enjoyed a brisk rally on the Board Corn No. 2, E. Y. shipment 59.75- Markets at

Live poultry—No. 1 quality, f.o.b. Portland—Fryers,  $2^{1}2^{-4}$  lbs, figher, soybeans  $2^{1}4$  to 3 cents 7. flour 12; corn 4; oats 1; mill 21: light hens, 11-13 at farm; higher and lard 5 to 22 cents a 21; light hens, 11-13 at farm; hundred pounds higher.