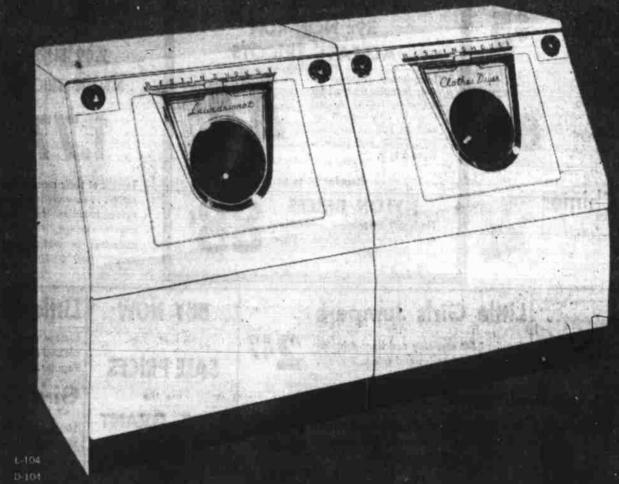

SPECIAL LIMITED TIME OFFER LAUNDROMAT' \$ Now only \$16995 DRYER

New Westinghouse **Laundry Twins** with famous to wash

WESTINGHOUSE

Rockefeller Plaza shows The Associated Press Building at

left, Esso Building at right. (AP Wirephoto)

Premier Chou Gets Frank Facts on Tour

WASH

LAUNDROMAT<sup>®</sup>

SAVES MONEY ON EVERY LOAD!

- other are placed inside the agitator; are lifted, turned, unged 50 times a minute. It's the New Way to Wash! O gallons of water per load.
- WEIGH-TO-SAVE BOOR acts like a scale, shows where to set Soap 'N' Water Saver.
- INSECT AIR FLOW DAYER is fastest, thriftiest; blows
  such, warmed air directly on clothes—not through machinery.

  ATOMAYIC DRY MAL works better than any timer; shuts off automatically
  then load is stry. Heat Selector Dial gives proper heat for every fabric.
- SLANT-FRONT CONSTRUCTION ends stooping, kneeling, bending, come in Today! Terms as Low As \$00.00 PER WEEK