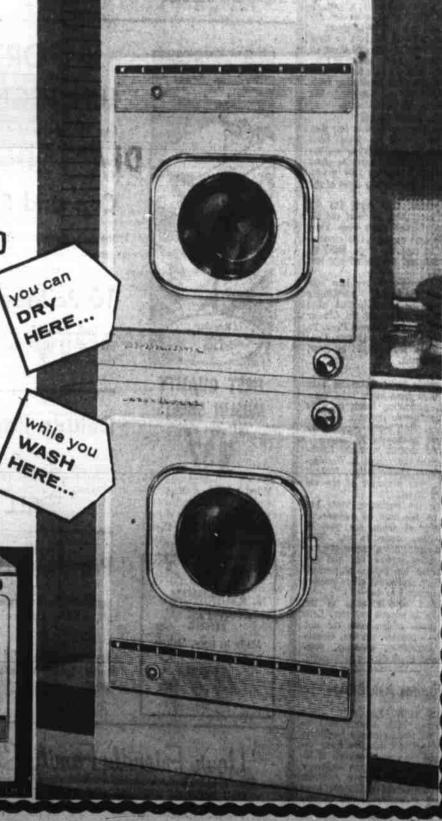

## Westinghouse SPACE MATES

Buy the Twins . . . Or Buy One Now, Add the Mate Later

- \* Complete full size laundry doubled up for first time! Wash below, dry above-two 8-pound loads at same time! Mere 25" wide, 69" high. Fits anywhere, in closet, bath or dressing room-built-in or set on the floor.
- \* Versatile Space-Mates go side-by-side too-take a thrifty 50"easily installed under a counter or in the wall-or set them on the floor in the kitchen, laundry or any room.
- \* Save 4 ways with Space-Mates. Low-priced to start, they use sees soap, less water, less electricity. Quiet. No vibration. Easily vented.
- \* Famous New Way to Wash, too! Gives clothes complete agitation 50 times a minute. Ends old fashioned center-post agitator nuisance.
- \* In Confection Colors: Nougat gray, Lemon yellow, Mint aqua, Frosting pink, Sugar white. And remember, you can be sure . . . If it's Westinghouse.