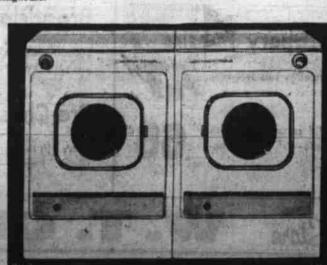

SPECIAL LIMITED TIME OFFER LAUNDROMAT' \$ Now only \$16995 DRYER

New Westinghouse **Laundry Twins** with famous to wash

WESTINGHOUSE

Rockefeller Plaza shows The Associated Press Building at

left, Esso Building at right. (AP Wirephoto)

Premier Chou Gets Frank Facts on Tour

WASH

LAUNDROMAT<sup>®</sup>

SAVES MONEY ON EVERY LOAD!

- other are placed inside the agitator; are lifted, turned, unged 50 times a minute. It's the New Way to Wash! O gallons of water per load.
- WEIGH-TO-SAVE BOOR acts like a scale, shows where to set Soap 'N' Water Saver.
- INSECT AIR FLOW DAYER is fastest, thriftiest; blows
  such, warmed air directly on clothes—not through machinery.