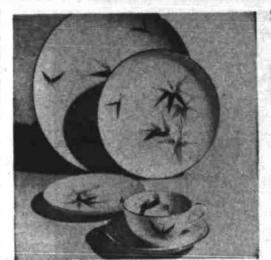

### '5.00 5-piece place setting

Fine imported china, "Sasa" pattern. Charcoal and coral leaf design; platinum trim. Carried in open stock.