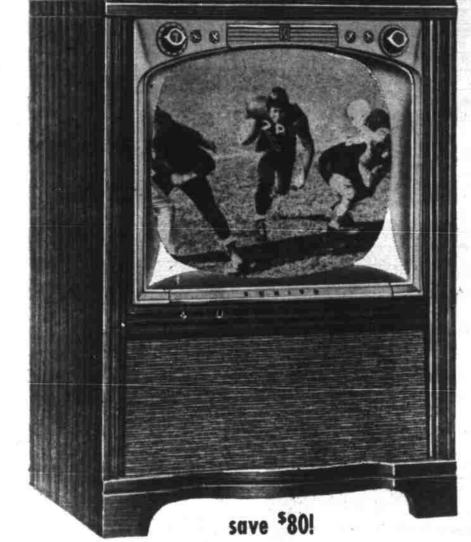

#### Zenith "PRESIDENTIAL SPECIAL"

regular 329.95 value

Deluxe quality . . . extra features for greater convenience. Cinebeam picture tube with double picture power produces brighter, clearer picture. CineLens picture glass, darkened face plate intensifies the picture contrast. Spot-Easy-out faceplate glass for cleaning. Built in UHF/VHF