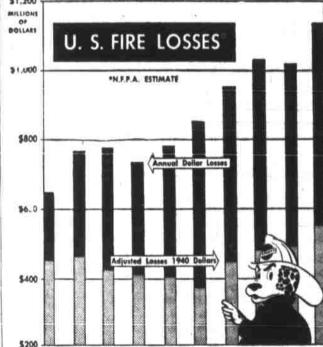

e standard calves mixèd U.S. 1-2 butchers 19.00 to the standard calves mixèd U.S. 1-2 butchers 19.00 to the standard calves mixèd U.S. 1-2 butchers 19.00 to the standard calves mixèd U.S. 1-2 butchers 19.00 to the standard calves mixèd U.S. 1-2 butchers 19.00 to the standard calves mixèd U.S. 1-2 butchers 19.00 to the standard calves mixèd U.S. 1-2 butchers 19.00 to the standard calves mixèd U.S. 1-2 butchers 19.00 to the standard calves mixèd U.S. 1-2 butchers 19.00 to the standard calves mixèd U.S. 1-2 butchers 19.00 to the standard calves mixèd U.S. 1-2 butchers 19.00 to the standard calves mixèd U.S. 1-2 butchers 19.00 to the standard calves mixèd U.S. 1-2 butchers 19.00 to the standard calves mixèd U.S. 1-2 butchers 19.00 Central Washington range lambs

## Fire Losses at Record High



The United States in 1955 experities plus substantially increased rienced its worst "fire" year in industrial, forest and aircraft fire Eggs steady; wholesale buying prices unchanged; 83 score AA 61 to 15: 92 A 60 %; 90 B 60-60 Az 61 to 15: 92 A 60 %; 90 B 60-60 Az 61 to 15: 92 A 60 %; 90 B 60-60 Az 61 to 15: 92 A 60 %; 90 B 60-60 Az 61 to 15: 92 A 60 %; 90 B 60-60 Az 61 to 15: 92 A 60 %; 90 B 60-60 Az 61 to 15: 92 A 60 %; 90 B 60-60 Az 61 to 15: 92 A 60 %; 90 B 60-60 Az 61 to 15: 92 A 60 %; 90 B 60-60 AZ 61 to 15: 92 A 60 %; 90 B 60-60 AZ 61 to 15: 92 A 60 %; 90 B 60-60 AZ 61 to 15: 92 A 60 %; 90 B 60-60 AZ 61 to 15: 92 A 60 %; 90 B 60-60 AZ 61 to 15: 92 A 60 %; 90 B 60-60 AZ 61 to 15: 92 A 60 %; 90 B 60-60 AZ 61 to 15: 92 A 60 %; 90 B 60-60 AZ 61 to 15: 92 A 60 %; 90 B 60-60 AZ 61 to 1