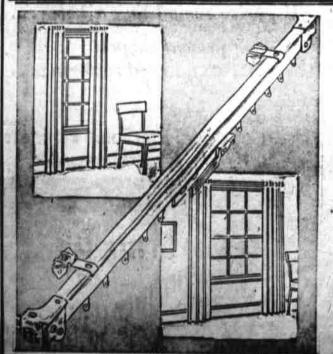

## Famous Quality Kirsch Extend-O-Rods . . . .

lvory Finish . . . Nylon Fittings . . .

Get up to 18 inches extra space on each side of your windows at Penney's with Kirsch adjustable traverse rods. Smart ivory finish, nylon fittings. Install on windows or ceilings.

3 29 30 to 48 In Extension

48 to 84 in. 5.29 . . . 84 to 150 in. 6.90 120 to 200 in. 8.90

Store Hours: Mondays and Fridays 9:30 A.M. to 9:00 P.M.

OTHER DAYS 9:30 A.M. TO 5:30 P.M.

measurements! Use window at