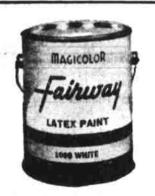

Safety first, top quality extension lad-

ders; use as two straight ladders or

s en extension; sturdily built, hickory

ngs, first grade ladder stripping.

extension

ladders

reg. \$16.00

reg. \$18.00

## Magicolor rubber base flat wall paint

SALEM DAYS!

MAGICOLOR

7 colors and white; rolls on easily, dries in wash out paint tools under water tap. Save \$2.00 a gallon!

reg. \$5.69 "Safety First" 5 Ft. stepladder

\$4.49

SALEM DAYS!

Every home has many uses for one of these sturdily built ladders. Handy bucket shelf.

reg. \$2.69 plastic drop cloths

**\***1.69

SALEM DAYS!

9'x12' size, the cloth of 1001 uses! Tent floor, auto cover, temporary hothouse or paint cloth. Dried paint just shakes off. No seams to rip.