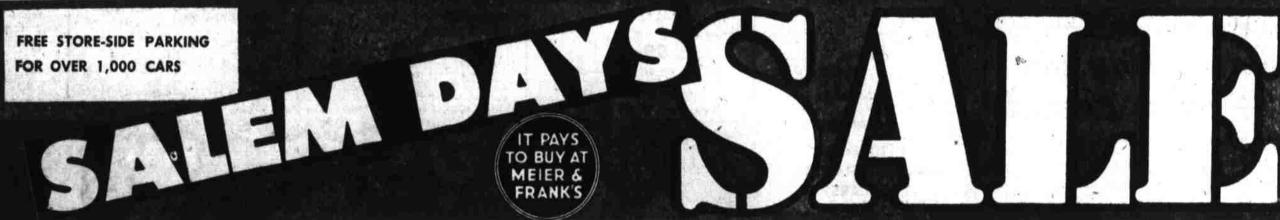

#### Magicolor super white paint

A paint made exclusively for the week end painter, with all the outstanding do-it-yourself features at great savings to you. Two-coat performance in just one dazzling application!

Sparkling white with the miracle pigment titanium, actually gets whiter with age. Armor plates the beauty of your house against the elements; controlled penetration insures adhesion, even gloss.

reg. \$8.45 gal.