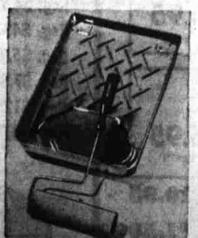

reg. \$2.49 paint roller, tray sets

> **\*1.19** SALEM DAYS!

7" mohair roller, 9" nickel plated extra deep tray; holds more paint, eliminating too frequent mixing and filling. Savel

Mail and phone orders\* MAGICOLOR PAINT CENTER - SECOND FLOOR