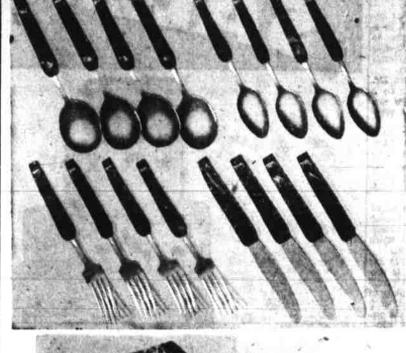

reg. \$16.95 stainless steel tableware... 16-piece set

SALEM DAYS!

Fine quality stainless steel with colorful, guaranteed "Melmac" handles that won't chip or crack; the steel will not rust, chip, peel or tarnish, and never needs polishing! Set includes four each: knives, forks, teaspoons, soup or dessert spoons. Handles in dusty pink, charcoal, turquoise or white. Order yours today!