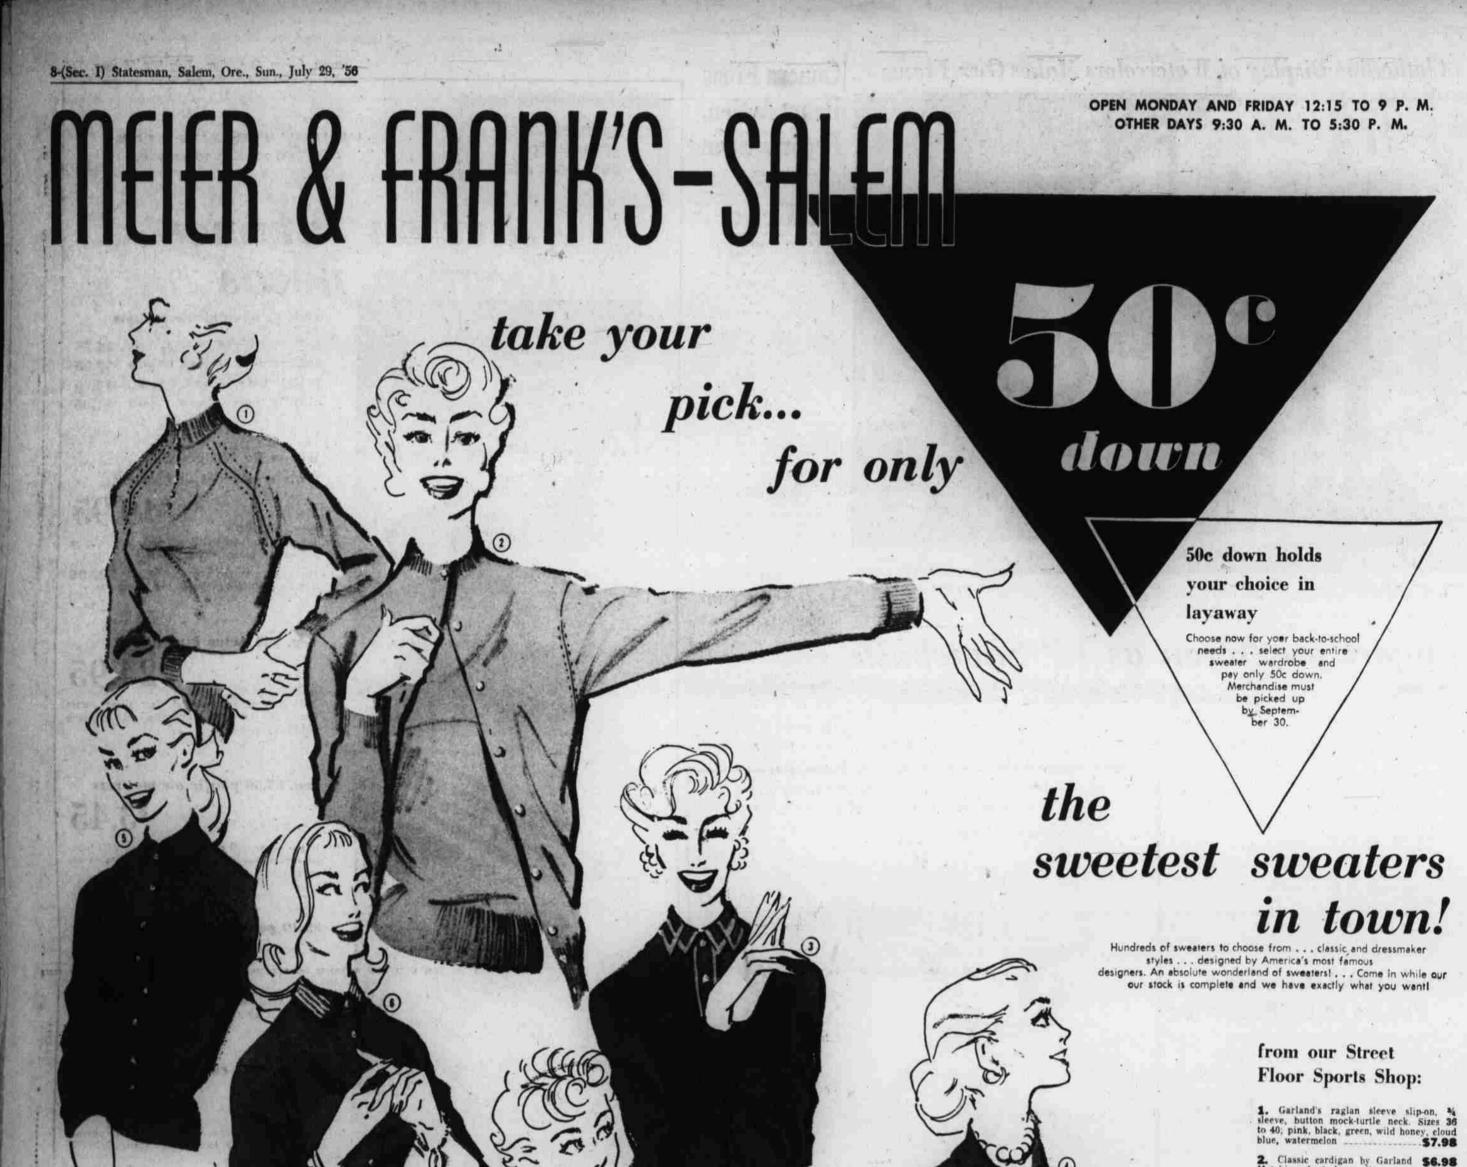

Matching short sleeve slipon **54.98** Both in white, pink, lt blue, yellow, green, gold, turquoise, rose, sapphire, nutmeg, ruby, navy, black.

 Darlene's bulky orlon sweater with Italian styled neck, % sleeve. Sizes 34 to 40 in flamingo, bluebell, primrose, laurel green, amber glow, sand, sunburst.
\$11.95

6. Garland's angora striped collar cardigan, 34 sleeve. Sizes 36 to 40; turquoise, rose, sapphire, green, nutmeg or oxford with white angora \$7.98

7. Darlene's full-fashioned slipon to wear buttoned back or front. Minklam blend with a cashmere-like look and feel. Flamingo, bluebell, primrose, laurel green, amber glow, sand and sunburst in sizes 34 to 40

8. Joan Marie's zephyr weight 100% wool short sleeve slipon \$3.98 matching cardigan \$5.95 Both in sizes 36 to 40 in delft blue, blush, nutmeg, sandalwood, seafoam, navy, white.

9. Jantzen's 'Sweet 'n Lovely' slipon with Peter Pan collar. Sizes 3640 in rose, red, vellow, kelly, turquoise, blue, navy, violet, brown, white, black \$8.95

10. Darlene's Minklam slipon with rib knit collar and cuff, button trim. Sizes 34 to 40 m flamingo, bluebell, primrose, laurel green, amber glow, sand and sun burst \$12,95

Mail and phone orders\*

SPORTS SHOP-STREET FLOOR