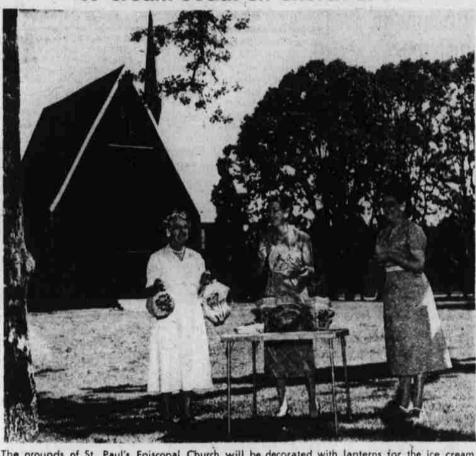

The grounds of St. Paul's Episcopal Church will be decorated with lanterns for the ice cream social to be sponsored by the Junior Guild Wednesday night. On the directorate, left to right, are Mrs. Louise Muller, Mrs. Ottis Berry and Mrs. August A. Manke, general chairman. The public is invited and hours are from 6 to 9:30 o'clock. (McEwan Studio.)

## Junior Guild To Sponsor Social

Calendared for Wednesday night. ugust 1 is the ice cream social onsored by the Junior Guild of t. Paul's Episcopal Church. The Vergets, 755 Menlo Drive; affair will be held on the church lawn and all church members, families and friends are invited to ttend between 6 and 9:30 o'clock. the proceeds will be turned over the church treasurer for the

quidation of the church debt. Guild members are making home served by the Canterbury Club. be assisted by Roy Campbell, Men social,

music throughout the evening.

Mrs. A. A. Manke is heading the
Junior Guild committee for the
social, assisted by Mrs. Louise

I explain at once to the person
calling that I have a guest and
bave, assisted by Mrs. Louise

The affair will begin at 8 o'clock and all coeds, their mothers and friends in Salem and vi-

be assisted by Roy Campbell, Men social, assisted by Mrs. Louise serving the ice cream are A. A. Muller, Mrs. Ottis Berry, Mrs. Manke. Paul Gemmell, William Frank Bligh, Mrs. Andre Lambert, can explain and offer to call back Mrs. Mrs. Mrs. Muller, Mrs. Austin H. Wilson and Mrs. Later. If, however, the call is important, it takes precedence over the entertainment of your guest.