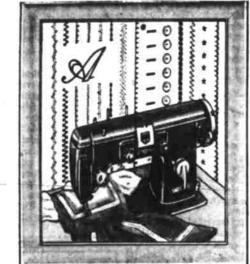

> OPEN MONDAY AND FRIDAY 12:15 TO 9 P.M. OTHER DAYS 9:30 A.M. TO 5:30 P.M.

sewing is believing

# when you sew on a

all without-attachments

portables-consoles-desk models

NO DOWN PAYMENT WHITE SEWING CENTER - 2ND FLOOR