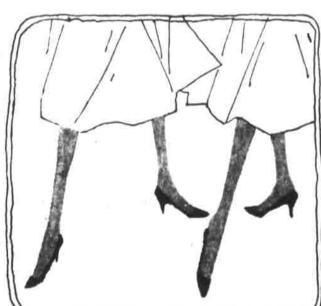

for pedal pushers

for cool evening wear

no girdle or supporters

fashion-wise warm weather favorites . . .

## Hanes knee-hi's 1.50

Wise is the girl who's discovered Hane's knee hi's . . . the perfect answer to warm weather hoxiety problems. They offer cool leg flattery without the bother of girdle or garter a . . perfect for wear with pedal pushers or full skirted summer trocks. Try them . . . you'll agree they're a boon on warm days and fit so smoothly you'd never guess they're kneedu's. Two summer shades to choose from to blend compatibly with your warm weather fashions. South Pacific and Shell, 85 to 11. Buy three pairs for 4.35,