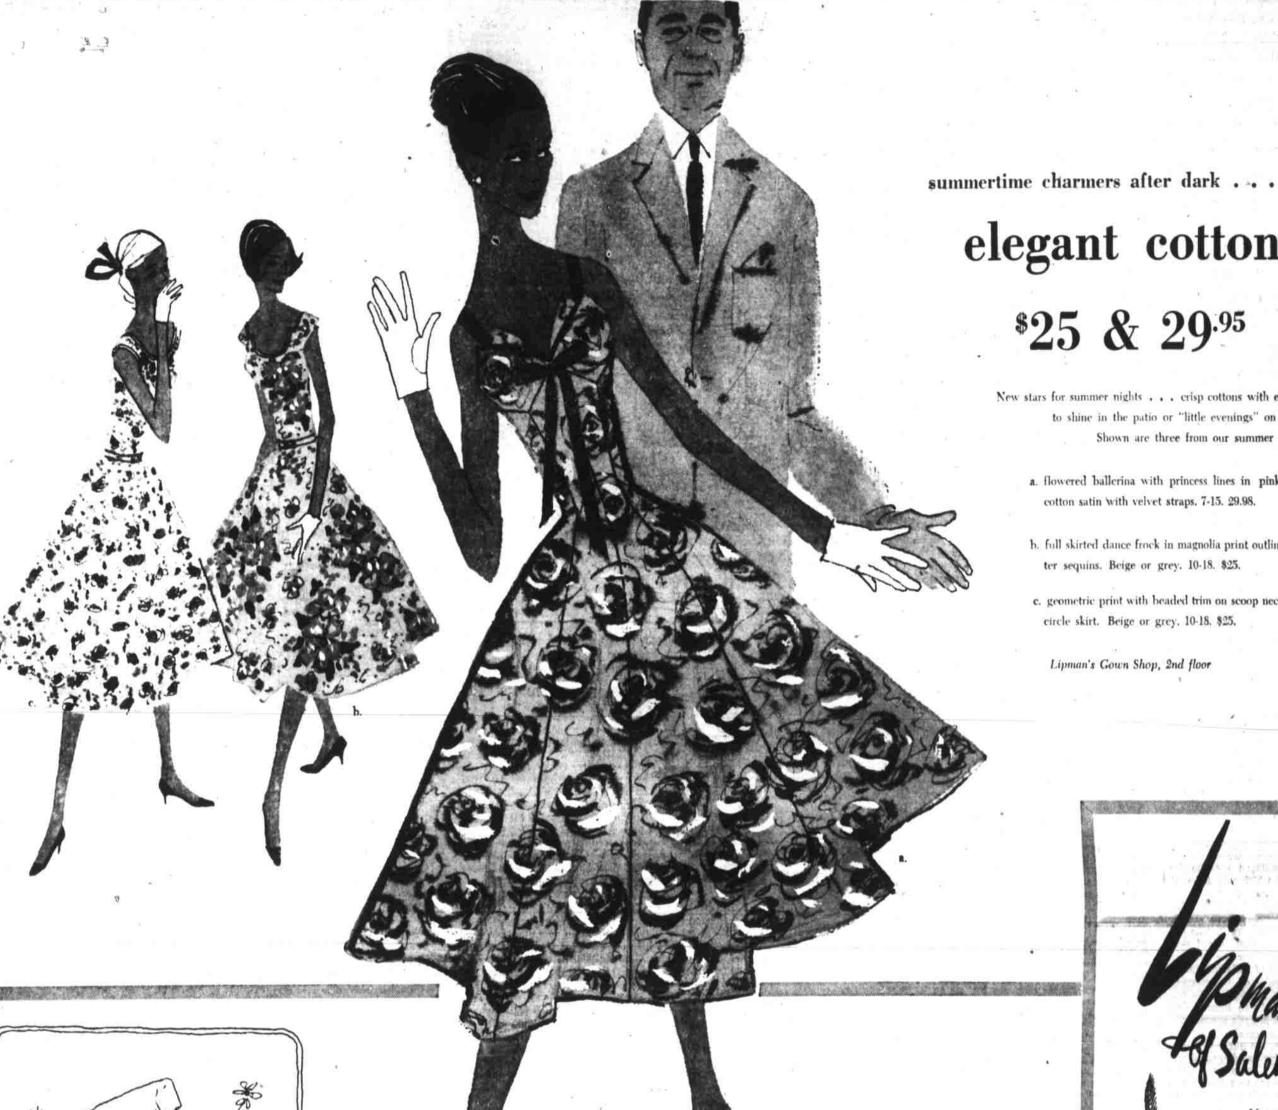

## elegant cottons

New stars for summer nights . . . crisp cottons with elegant airs to shine in the patio or "little evenings" on the town, Shown are three from our summer collections

- a. flowered ballerina with princess lines in pink or blue
- b. full skirted dance frock in magnolia print outlined in glit-
- c. geometric print with beaded trim on scoop neckline. Full