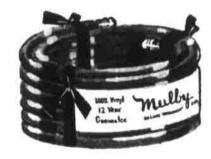

Stationery, 1st floor

reg. 8.95! 50 foot Mulby Vinyl hose

A 12-year guarantee on this sturdy garden hose of 100% vinyl. Heavy brass couplings are rust-proof. Transparent green vinyl 1/2 inch in diameter, 50 feet in length.

Garden Shop, lower level

originally 17.95 golf cart **Q**.95

Real savings on this popular model that every golfer will enjoy. Automatically folds to take in car. Just raise or lower hanile. Ball bearing wheels. Fits