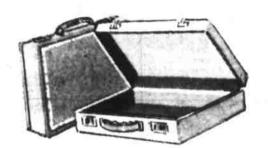

all sizes, many colors Skyway luggage

1/3 off

Choose a whole set at savings. 14", vanity 18" weekender, ladies wardrobe to name a few. Heavy vinyl cover in many colors. Luggage, lower level

special! reg. 1.59 yard