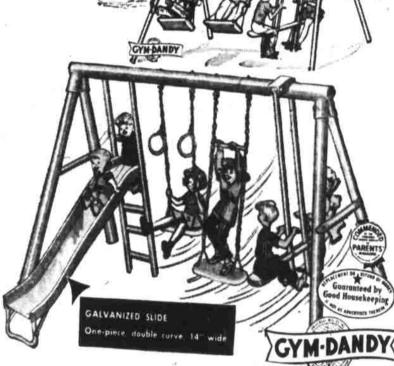

9-play gym set. All Gym Dandy one-piece slides are made with a DOUBLE CURVE to give the kids that roller-coaster All Gym Dandy one-piece slides are made sensation . . . only one of many quality details that make Gym Dandy Gyms better values. Other details include: Larger bolts, safety cap nuts, heavier 1,000-lb test HOT-DIPPED galvanized chain, longer braces, safety-form seats—to name

\$**1**00

Down

Will Hold

Only 1/2 Down . . . 60 Days Balance, No Carrying Charge . . . (14 different models to choose from at \$16.95 to \$99.95

8-play gym set. New safety-engineered Torsion Form Cross Arm for the Sky-Skooter Pumper reduces strain on pumper bars and improves high swing performance. Another plus-value offered by Gym-Dandy. Another reason they can take the roughest plays of the rowdiest little rascals in the neighborhood Apd, Gym-Dandy's carry a FULL LIFETIME GUARANTEE

### SWIMMING AND WADING POOLS-SPECIALS!

GYM-DANDY

More kids can get more fun out of a slide than

almost any other piece of play equipment. The four popular sizes are all-steel construction, and

enamel finish that will retain its beauty for years. Budget priced 9.95 to 59.95