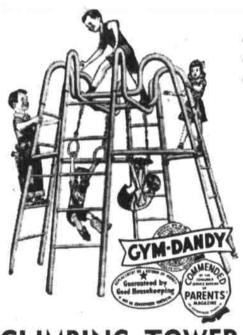

## JUST ARRIVED-HUGE SHIPMENT OF GYM-DANDYS

CLIMBING TOWER

There's something about this Gym Dandy Climbing Tower that fires children's imaginations. To them it's a fort, a castle, or in a twinkling of an eye changes from a pirate ship to a rocket in outer space — And just for good measure it is equipped with a trapeze and gym rings makes an ideal companion piece for any Gym Dandy Gym. Overall height 70" Overall width 74"