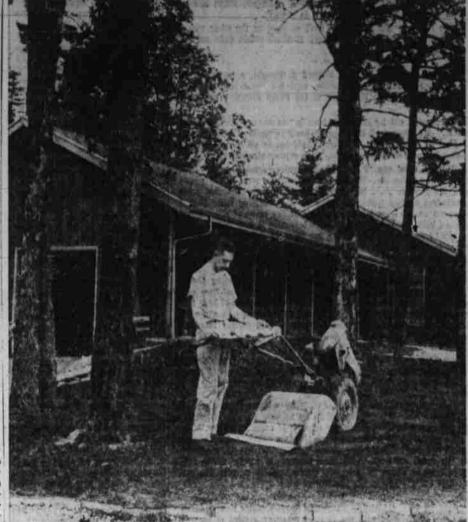

RON BLUNDELL, 2916 Ploncer Drive, spends his evenings, when the light hours grow longer, in his yard —as do many other homeowners in Salem's growing residential areas. Here he is studying the landscap-ing plans and trying to imagine what all that brown soil will look like when it turns into a bright green new lawn. (Joe Tompkins Photo)