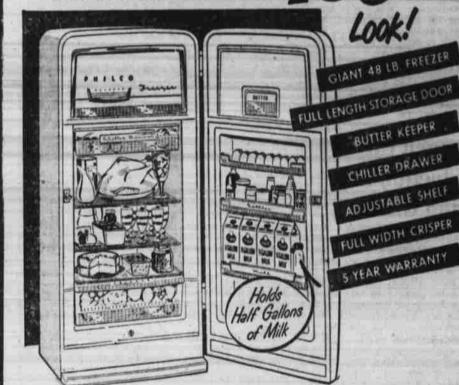

# GIANT IU.S CY. IT.

FABULOUS TRADE-INS - EASY TERMS

LOOK! PHILCO **Automatic** 

LESS HUGE TRADE-IN!

 Automatic defrost refrigerator • Zero degree freezer . Ideal food keeping without the bother of setting controls. It's all automatic