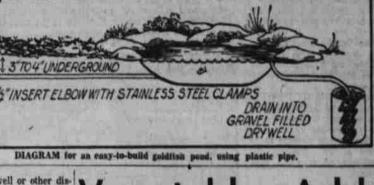

# Build Fish Pool in Garden

polyethylene type which does not burst if water freezes in it, has opened new fields of garden im-provements for the do-it-yourself

Because this pipe can be laid just under the sod at a depth of no more than 3 to 4 inches, and calls for no complicated drain-ing system, outdoor plumbing projects are made easy for the ama-

Pools nad Waterfalls

Goldfish ponds for the garder can be kept constantly supplied structed, underground lawn sprin-kling systems can be laid, bird haths can be erected and con-venient hose outlets can be pro-vided in far corners of a property.

Deep trenching of 2 feet or flow to keep the water in the pool plastic pipe. The material is A fringe of rocks around the handled similarly to regular gar-pool will give you an attractive den hose. Lengths of this ma-rock garden. terial can be joined with plastic couplings and stainless steel clamps. A screwdriver and a sharp knife are the only tools

An easy way to build a garden Still Favor fish pool is to run plastic pipe from a nearby hose bib to the selected location for the little pond. Excavate and shape a depression for the pond. No con-crete form is needed. The soil will give you a shaping that will