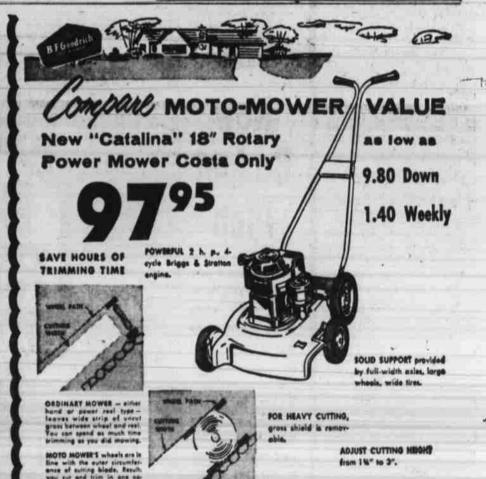

## **POWER MOWER**

\* Full 18-Inch Cut

\* Cutting Height 34-Inch to 2-Inch

\* Budget Terms 3.99 Down, 1.25 Weekly **NOW JUST** 

Corner Center and Church Phone 3-9600 — 2-5651 Open 'til 6 P.M. Daily Plenty of Free Parking

WE GIVE NORTHERN STAMPS

F. Goodrich B. F. Goodrich FIRST IN RUBBER - FIRST IN TUBELESS