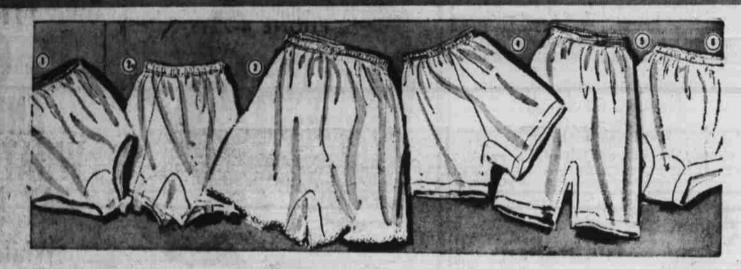

- · Panty for every figure type
- In nylon, Lux-glo (acetate) and Spun-lo (rayon)

1. California cut briefs. White, shell pink.

- Sizes 4-7 in nylon \_\_\_\_\_\$1.69 Sizes 4-7 in Lux-glo \_\_\_\_\_\_79c Sizes 4-7 in Spun-lo \_\_\_\_\_59c 2. Lux-eeze garter panty, white, black,
- pink, maize, Sizes 22-32\_\_\_\_\$1.98 (size 32 in white only)
- 3. Flare-leg panty. White or pink. Sizes 5-7 in nylon\_\_\_\_\$1.98 Sizes 5-7 in Lux-glo \_\_\_\_\_\$1 Sizes 5-7 in Spun-lo \_\_\_\_\_69c Sizes 8-9 in nylon \_\_\_\_\_\$2.50

- Full range of sizes, colors, prices
- Exclusively ours
- 4. Boyish cut trunk, white or pink. Sizes 5-7 in nylon \_\_\_\_\_\$1.98 Sizes 5-7 in Lux-glo \_\_\_\_\_79c Sizes 5-8 in Spun-lo \_\_\_\_\_69c Sizes 8-9 in nylon \_\_\_\_\_\$2.50 Sizes 8-9 in Lux-glo \_\_\_\_\_\$1 Sizes 9-10 in Spun-lo \_\_\_\_\_89c 5. Comfy snuggin in white or pink.
- Sizes 6-7 in nylon \_\_\_\_\_\$2.50 Sizes 6-8 in Spun-lo \_\_\_\_\_69c Sizes 8-9 in nylon \_\_\_\_\_\$2,98 Sizes 9-10 in Spun-lo ...... 6. Band-bottom brief in white or pink.
- Sizes 4-7 in nylon \_\_\_\_\_\$1.50 Sizes 8-9 in Lux-glo \_\_\_\_\_\$1.29 Sizes 4-7 in Spun-lo \_\_\_\_\_59c