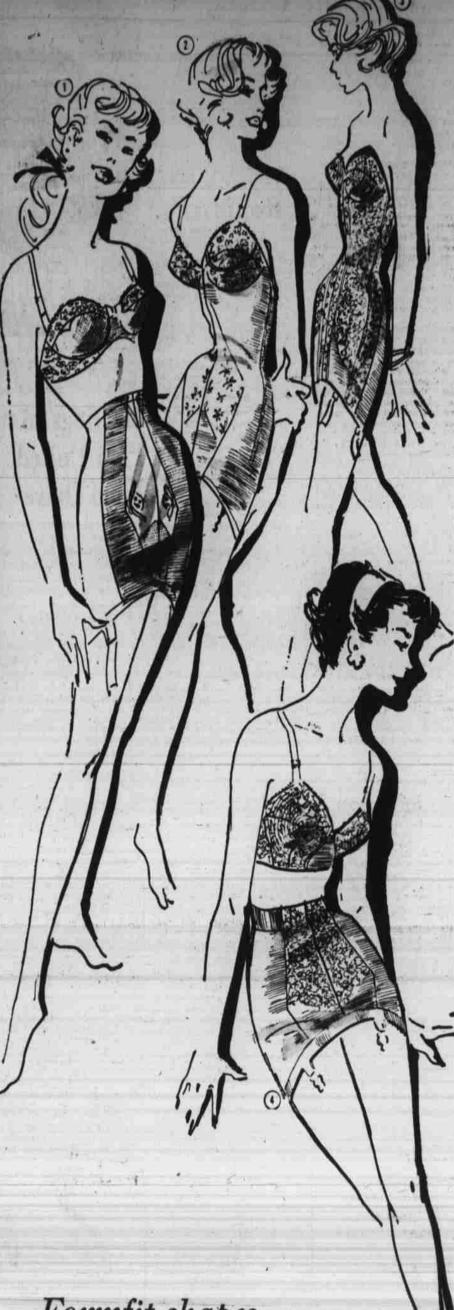

Mail and phone orders\* LINGERIE-STREET FLOOR

elastic. Long wearing.

Meier & Frank's-Salem, Salem, Oregon

Formfit shapes your fashion future...

Summer fashion success stories start with the right underline . . . every costume takes on a new aura of beauty with Formfit as the underlying

1. For the slim look of this season's sheaths . . . a foundation in embroidered nylon chiffon with nylon leno elastic and a gentle touch-wire underbust and new "cuddle-stay" shape and lift. White, 34-38.

2. For a perfect figure underneath . . . featherweight elastics and gentle boning shape a constant line from the flattering Life "Thrill" bra top down \$18.50

\$7.50

3. Perfect match for the spring suits . . . Formfit's girdle in Dacron. Highwaisted with a tummy-trimming front panel, contour-curve side panel. White, 27-32.

to the Dacron elasticized marquisette. White, 33-40.

"Life" bra, strapless, off the shoulder, wired underbust with wafer of foam rubber for flattery. 32-36 A, 32-38 B cups.

4. Skippies girdle for casual fashions, nylon elastic with front and back panels. White, pink, blue; black. S-M-L. (Also panty girdle.)

Matching "Life Romance" bra, circle-stitched with Nylo-Braid. Embroidered nylon in white, pink, blue, black, 32-36A, 32-38 B and C cups.

Mail and phone orders\*

FOUNDATIONS-STREET FLOOR

FREE STORE-SIDE PARKING FOR OVER 1,000 CARS