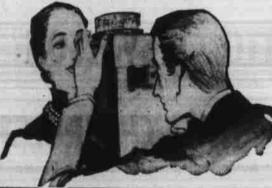

The patented Powers Cosmetiscope takes all the guesswork out of selecting the exact shade of Fluid Foundation and Powder to beautify your complexion. It's the only scientific method offered today that can actually determine your true skin tone, and prescribe your correct make-up shades of Fluid Foundation and flatter-finish Face Powder.