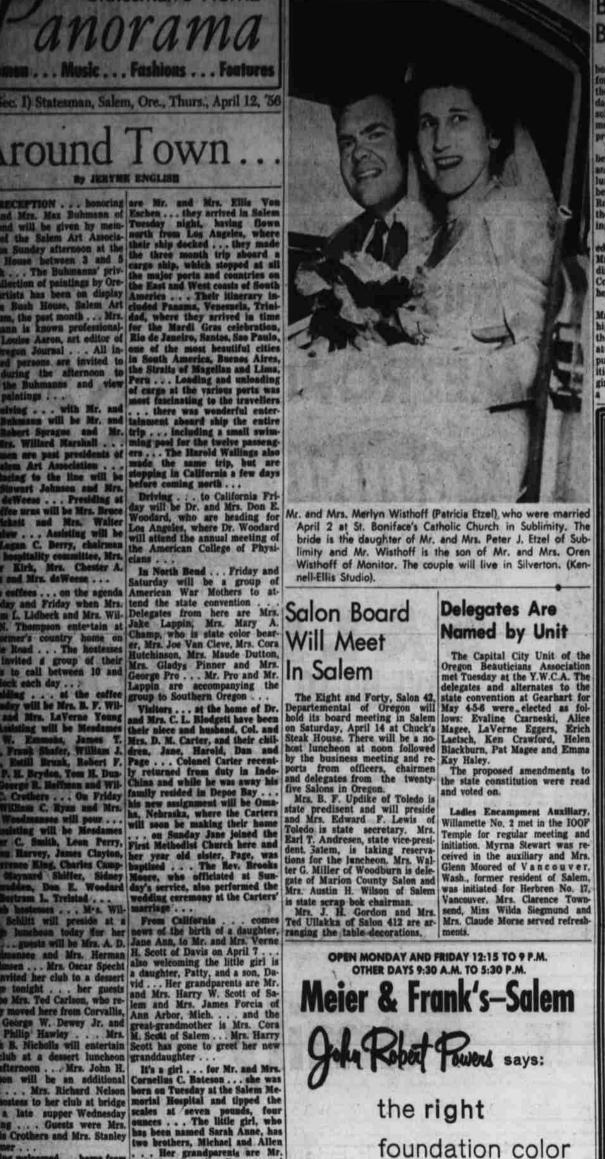

### Married in Sublimity

the right foundation color makes you look younger, lovelier!

Consult Mr. Fitzgerald, make-up specialist for John Robert Powers, New York, regarding your various make-up problems.