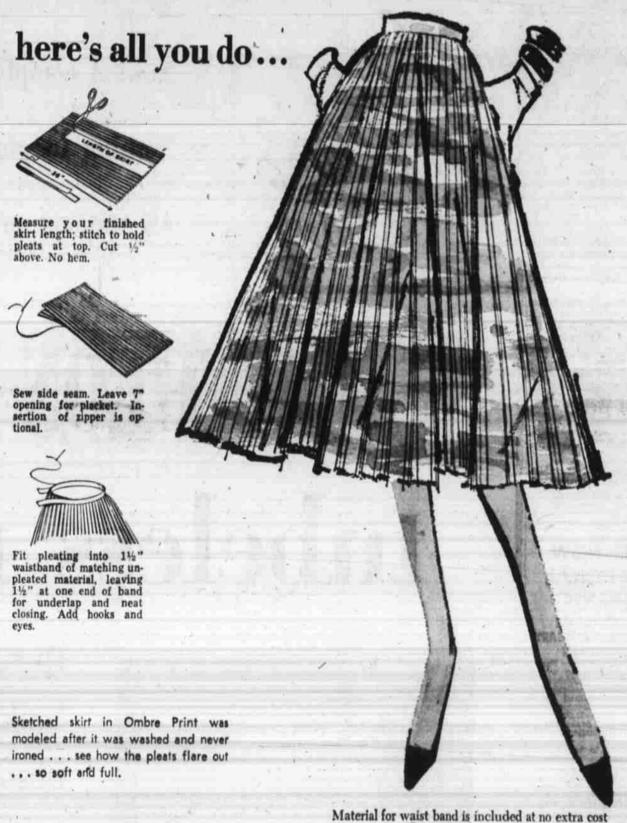

only one seam to sew just cut it to your length, add the waistband . . . one hook, eye, that's all

per running inch

Ameritex Flutta Fly . . . ours alone!

It's an exciting new pleated cotton . . . narrow box pleats with hidden pleats to give you the straight silhouette and gracious fullness for freedom of movement. Pretty as a butterfly . . . and so easy, even a grade-school girl can make it. Buy only enough inches to go around your waistline . . . plus one inch for one seam (material for waist band is included at no cost). The width of the material, 36", becomes the length of your skirt. No hem . . . no ironing. Let skirt drip to dry. Pleats stay in . . . permanently.

Choose from 7 prints, 4 solid colors

OMBRE PRINT . . . streaks of green, blue or pink mingled with tan and white. FLORAL SPRAY . . . multicolor on pink background.

PAISLEY PRINT . . . multicolor with red or purple predominating.
FLORAL STRIPE... black or turquoise on white background. EYELET PATTERN . . . black or navy on white background. PAISLEY BORDER . . . multicolor with red or brown border

AND THESE SOLID COLORS: pink white

azureblue

navy

NON PLEATED FABRIC TO MATCH, for blouse 1.19 vd. Fashion Fabrics, 2nd floor Lipman Wolfe & Co. Salem, Oregon Phone 4-4481

Please send me the following: Please send me ..... inches (enough to go around your waist, plus 1 inch for seam) in the following print or solid color. Print \_\_\_\_\_colors Solid colors ☐ cash ☐ charge ☐ C. O. D.
Please add postage beyond regular delivery area