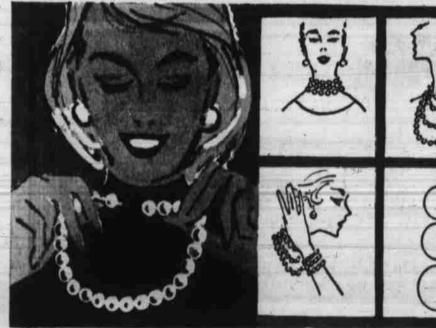

Art Needlework, 2nd

no lost beads in this necklace!

# Stringless Poppit

30-in. strand

the style . . . the length you want . . . in one strand of beads. Richelieu's Poppit beads are the new stringless wonder. Every bead pops into its own little notch. No restringing, no clasp problems. Pink, blue or white pearl. Buy two shades and alternate the color. 45-in, strand .