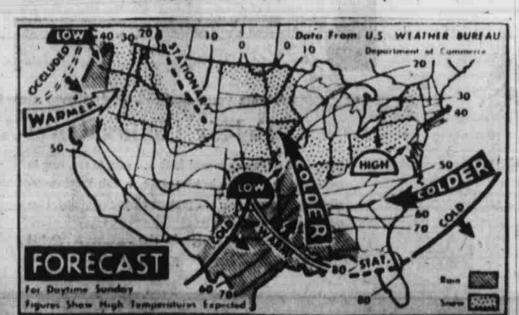

amentis faces opposition of seven parties as voters elect a new 300-man parliment to-day. The seven-party coalition has charged that Karamanlis is a pupper of Britain and the United States. (AP More Precipitation New YORK-Widespread precipitation is predicted again for today. Snow is due over Appalachians, eastern Ohie Valley, and the United States. (AP Wissat and Tain over Midwest, Gulf coast, and southern Plains and Mississippi and women 26,144,090. Japan's northern Plains, and rain over Midwest, Gulf coast, and southern Plains and Mississippi Valley as well as Pacific coast. (AP Wirephoto).