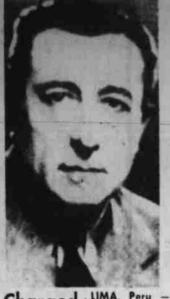

Charged LIMA, Peru -

(above) who is a former Peruvian ambassador to the U.S., was arrested in Peru charged charged him. with being a main instigator Odria. Beltran is publisher of newspaper La Prensa. (AP