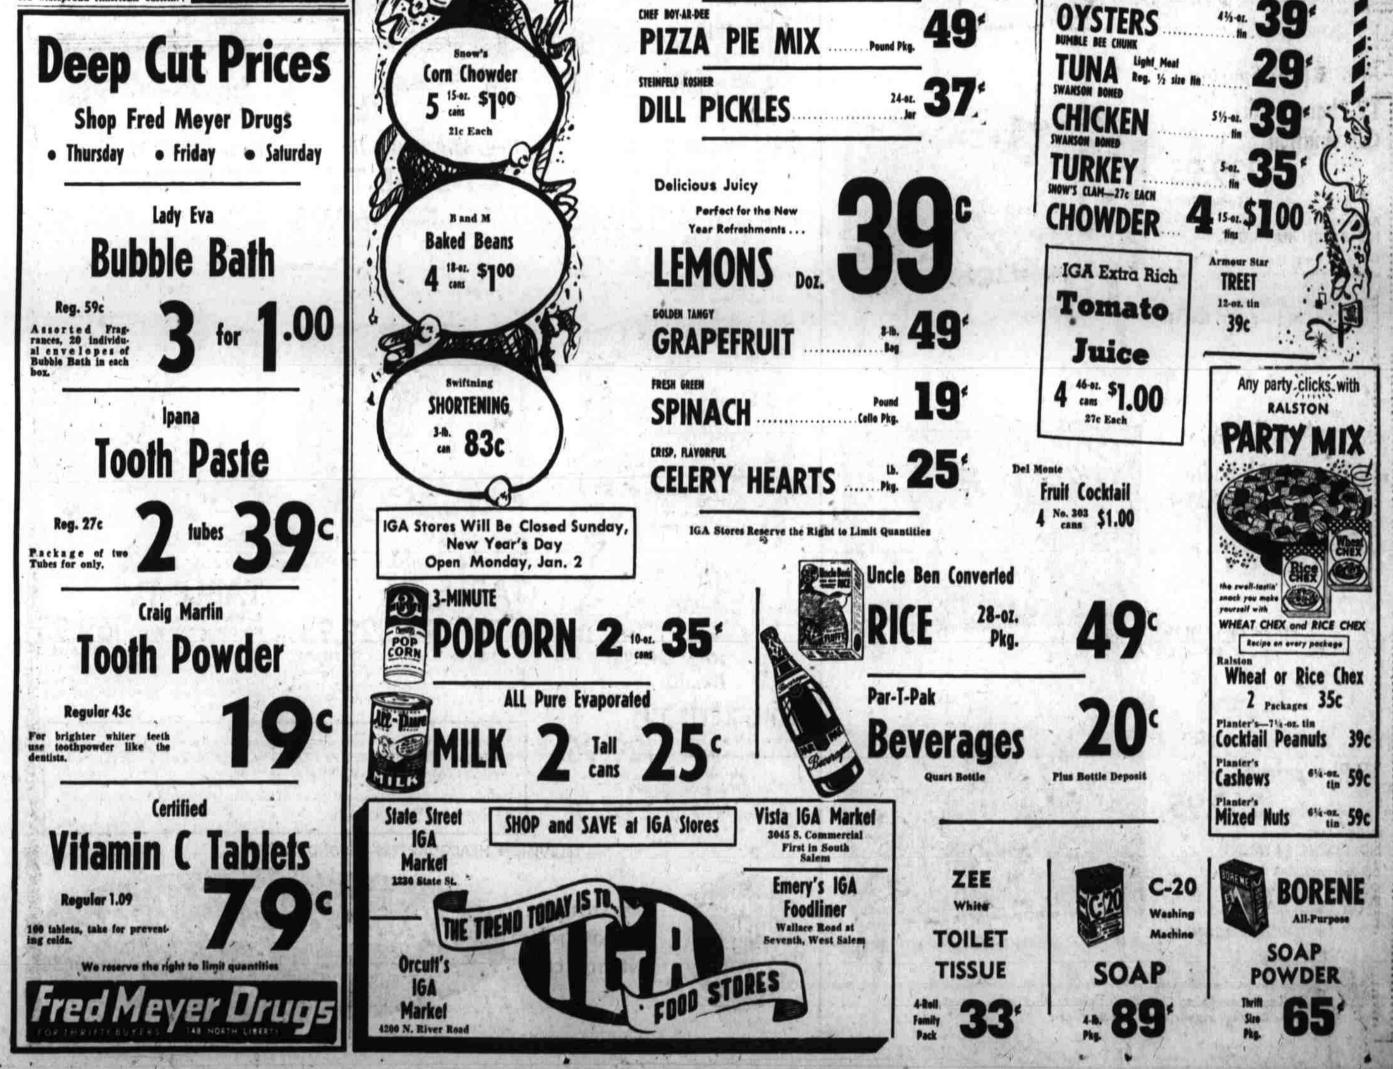

Pound Ire Fresh Pork Sausage Armour's 3 Pound 7 Siar 3 Pound 7 Siar 3 Pound 7 Pound Pound 7 Pound

|                                    | Contraction and the                                          |
|------------------------------------|--------------------------------------------------------------|
| 1                                  |                                                              |
|                                    |                                                              |
| PARTY                              | AVORITES                                                     |
| IGA SELECT RIPE                    | AVURITES                                                     |
| OLIVES                             | <u>19</u>                                                    |
| PICKLES                            | n. 45'                                                       |
| DEMMISSON COCKTAIL                 | 2 45                                                         |
| SAUCE                              | L bottles 20                                                 |
| CRACKERS                           | Pound Phy. 33'                                               |
| OYSTERS                            | *** 39'                                                      |
| TUNA Light Meat<br>Rog. 1/2 size H | 2 1241 45<br>Joint Page 33<br>435 41 39<br>19 29<br>55 41 39 |
| CHICKEN                            | 5%-at 39' 5%                                                 |