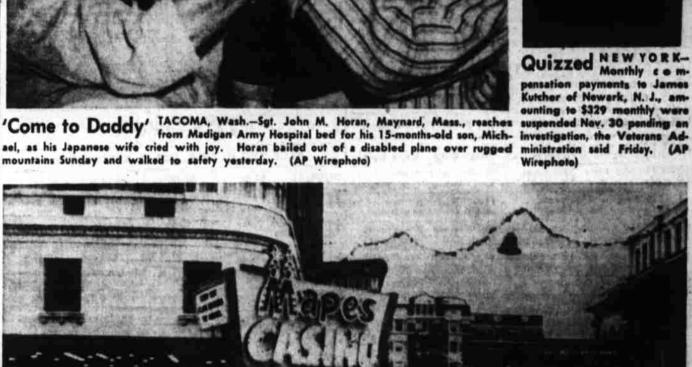

## Paratrooper With Famil

pensation payments to James Kutcher of Newark, N. J., am-ounting to \$329 menthly were suspended Nev. 30 pending an

Reno Flooded RENO-Flood waters swirled around the Dozens of business houses closed for last minute Christman Mapes hotel in downtown Reno Friday shoppers at the water surged down a block-wide area. (AP as Truckee river burst its banks because of driving mountain Wirephote)