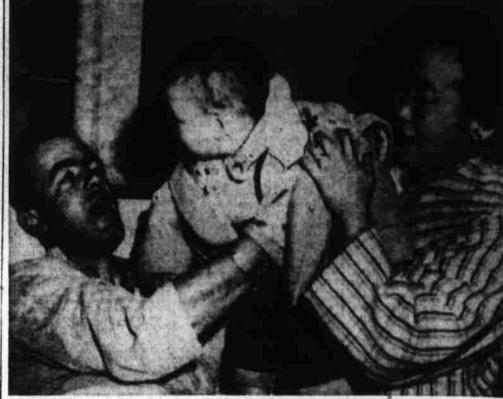

## Paratrooper With Famil

pensation payments to James Kutcher of Newark, N. J., am-ounting to \$329 menthly were suspended Nev. 30 pending an

Reno Flooded RENO-Flood waters swirled around the Dozens of business houses closed for last minute Christman Mapes hotel in downtown Reno Friday shoppers at the water surged down a block-wide area. (AP as Truckee river burst its banks because of driving mountain Wirephote)