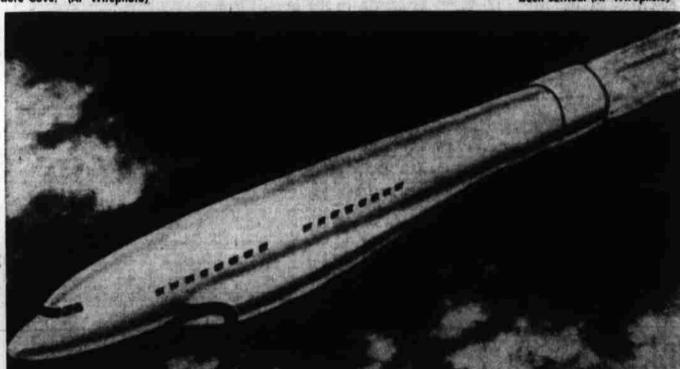

Quelled Paraguayan President Alfre-de Streessner told his people Thursday a reputed revelt, considered "an internal crisis" has been settled. (AP Wirephete)

Airliner of 1975? CEDAR RAPIDS, la.—This is an helicopter, and cruise ilke a conventional airliner. Its designer, artist's conception of the Aero- Dr. A. M. Lippisch, director of Aeronautical Research at Collins dyne, a wingless aircraft which uses an internal lift-inducing Radio Company, is credited with development of first rocket propulsion system to take off and land vertically, hover like a propelled fighter to enter operational use. (AP Wirepho')