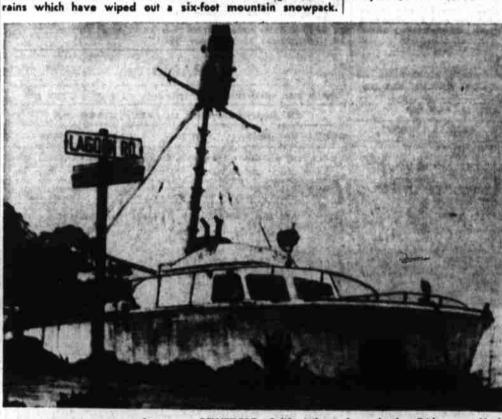

**Wrong Way Parking** BELVEDERE, Calif.-When dawn broke Friday on Marin County's sixth straight day of storms this commercial fishing boat was found beached on rip rap boulders beside this waterfront road, bordering Belvedere Cove. (AP Wirephoto)