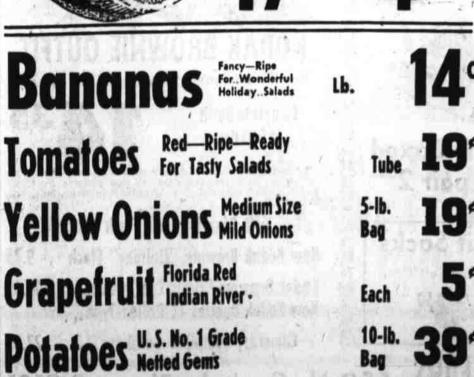

# Yams or Sweets

Per Pound

Fancy Quality Medium Sizes

Medium Size

Approx. 35-lb. Box

Eastern Grown Late Howes

**Crisp Celery** Gerden Fresh

Firm Stalks