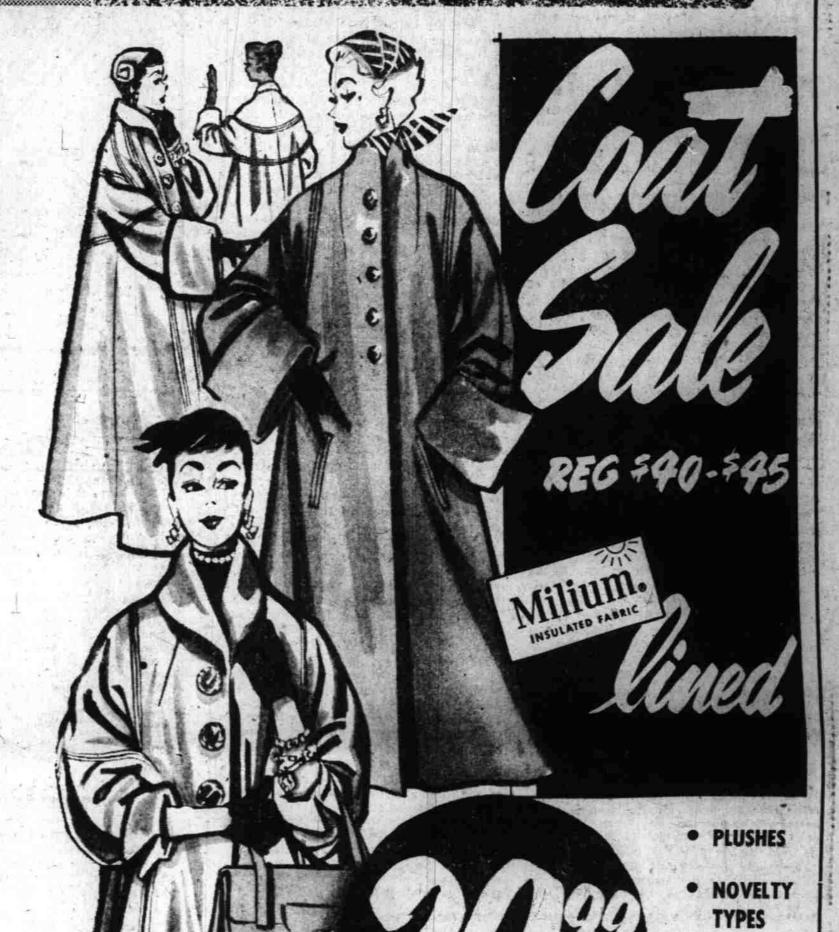

Dresses, second floor

Open Monday Noon Till

BOUCLES

• FLEECES

8 to 18

Look smart and feel smart . . . your Milium lined coat keeps you warm and comfortable in the coldest weather. Milium insulates and keeps body heat inside. Your coat weighs less . . . yet keeps you much warmer than bulky old fashions. See this wonderful group of styles. See the many colors in sizes 8-18.

COATS-SECOND FLOOR

SPECAL PURCHASE! USUALLY 10.95

**JACKETS** 

Boys' 100% wool melton

with insert at shoulders

VALUES TO 4.98, BUY NOW! ASSORTED SCARVES

Many Sari type scarves with the India influence in this special group. Fine woven rayon and silk combinations, sheers and lurex. Perfect for gifts.