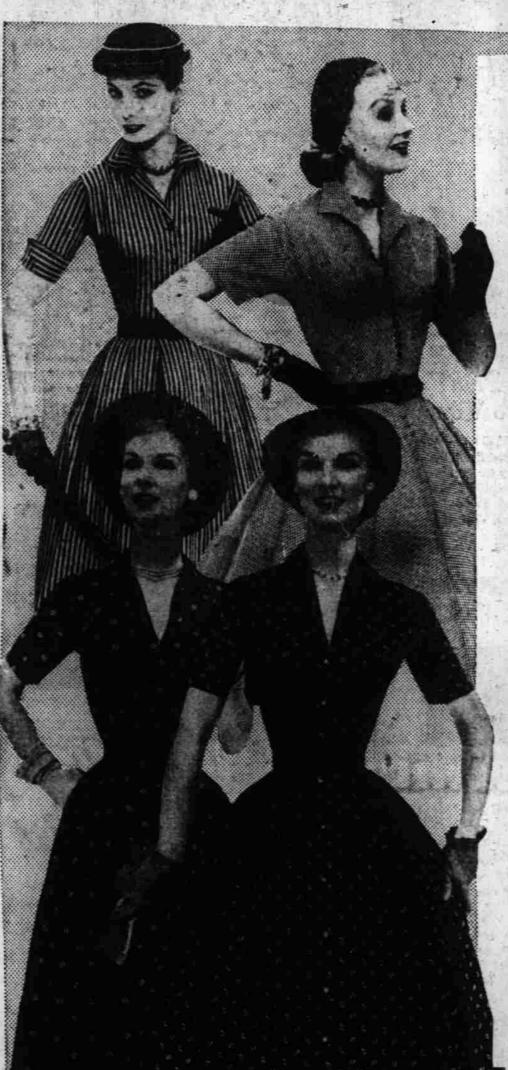

## **JERSEY** DRESS GROUP!

THIS IS THE PLACE for special purchase buys like this! Add style to your wardrobe, buy fo ra wonderful Christmas gift. Long wearing jersey is wrinkle resistant, requires no upkeep, is wash, able. Styled for sizes 12-20, 141/2-

- 1. Style 847, red with black stripe; navy and blue, brown with black.
- 2. Style 843, black and navy with blue or pink design.
- 3. Style 846, brown, black, navy with colored desco design.
- 4. Style 845, black and white or navy and white check.

Dresses, second floor

Open Monday Noon Till

BOUCLES

• FLEECES

8 to 18

Look smart and feel smart . . . your Milium lined coat keeps you warm and comfortable in the coldest weather. Milium insulates and keeps body heat inside. Your coat weighs less . . . yet keeps you much warmer than bulky old fashions. See this wonderful group of styles. See the many colors in sizes 8-18.